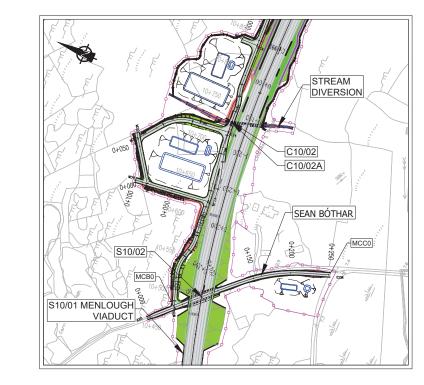

YYYYY

Y Y Y Y Y Y

N6 Galway City Ring Road

1:2500/250 @ A1; 1:5000/500 @ A3

|       |            |    |      |      | Menlo C<br>Sheet |
|-------|------------|----|------|------|------------------|
|       |            |    |      |      | Drawing St       |
|       |            |    |      |      | For In           |
| 11    | 28/02/2025 | SK | EC   | MH   | Job No           |
| leeua | Date       | By | Chkd | Annd | 22200            |

| 1 | Drawing Title                                  |
|---|------------------------------------------------|
|   | Proposed Road Development Plan & Profile       |
|   | Menlo Castle Bóithrín, Bóthar Nua, Sean Bóthar |
|   | Sheet 10 of 21                                 |
|   | Describe a Otation                             |