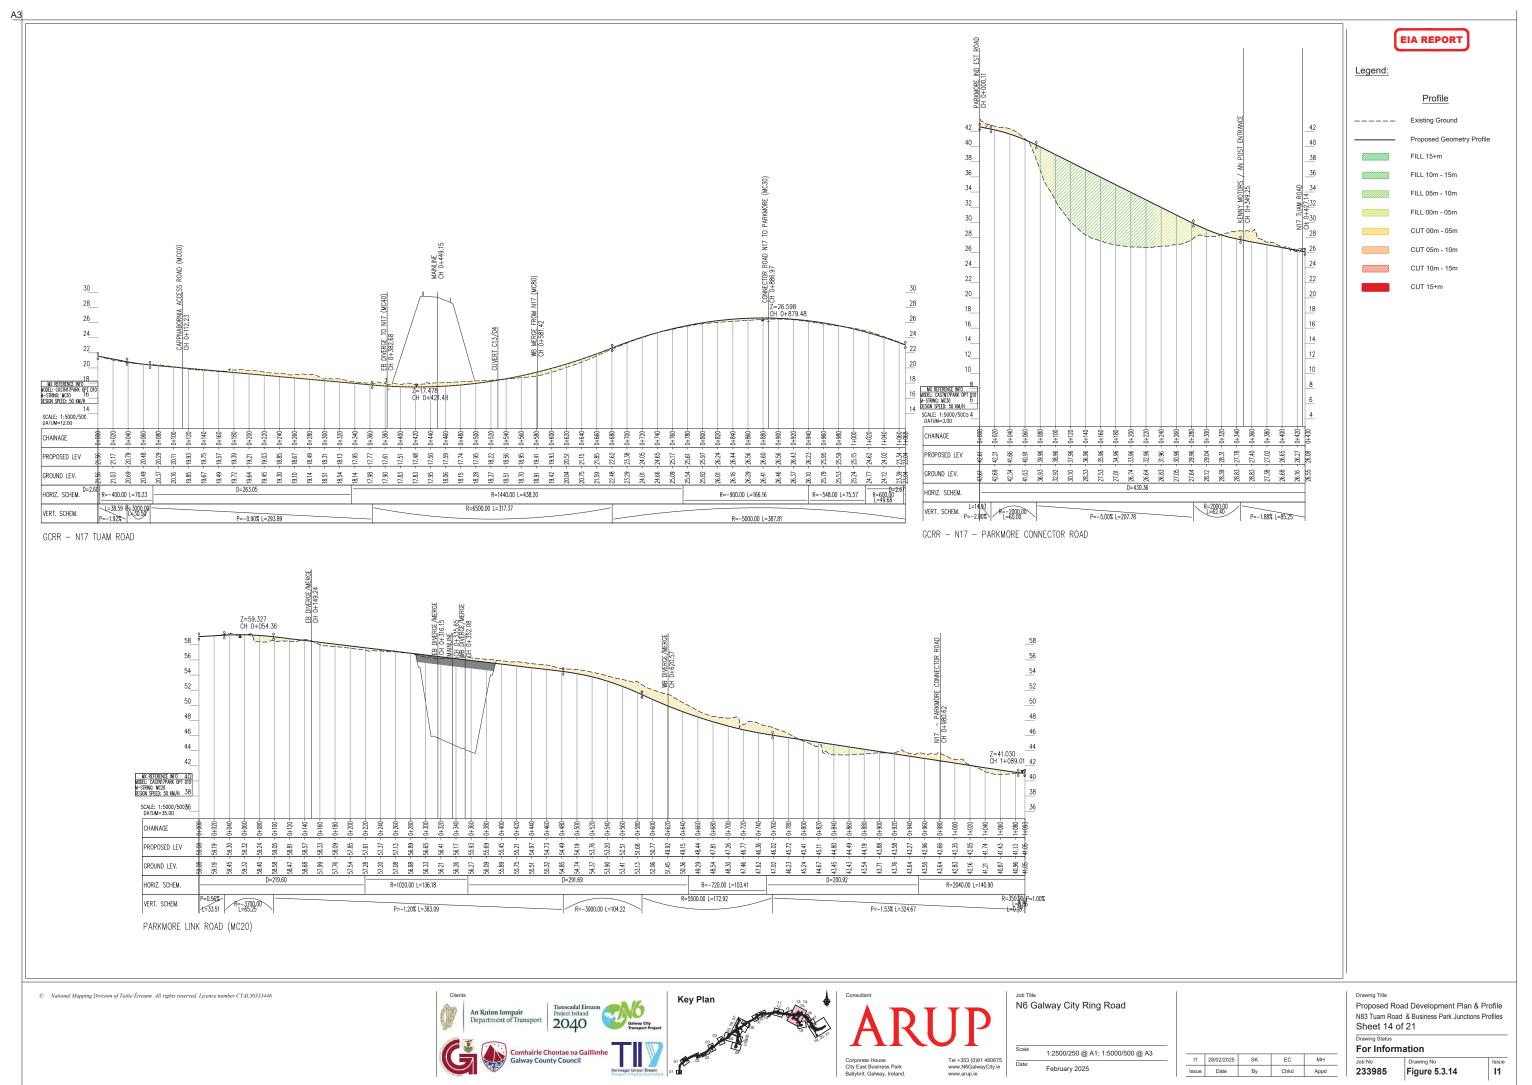

Issue I1

EASTBOUND MERGE FROM PARKMORE LINK ROAD (MC50)

WESTBOUND MERGE FROM N83 TUAM ROAD (MC80)

Tionscadal Éireann Project Ireland 2040

N6 Galway City Ring Road

Scale 1:2500/250 @ A1; 1:5000/500 @ A3

Date: February 2025

| Drawing Title                                |
|----------------------------------------------|
| Proposed Road Development Plan & Pro         |
| N83 Tuam Road & Business Park Junctions Prof |
| Sheet 15 of 21                               |