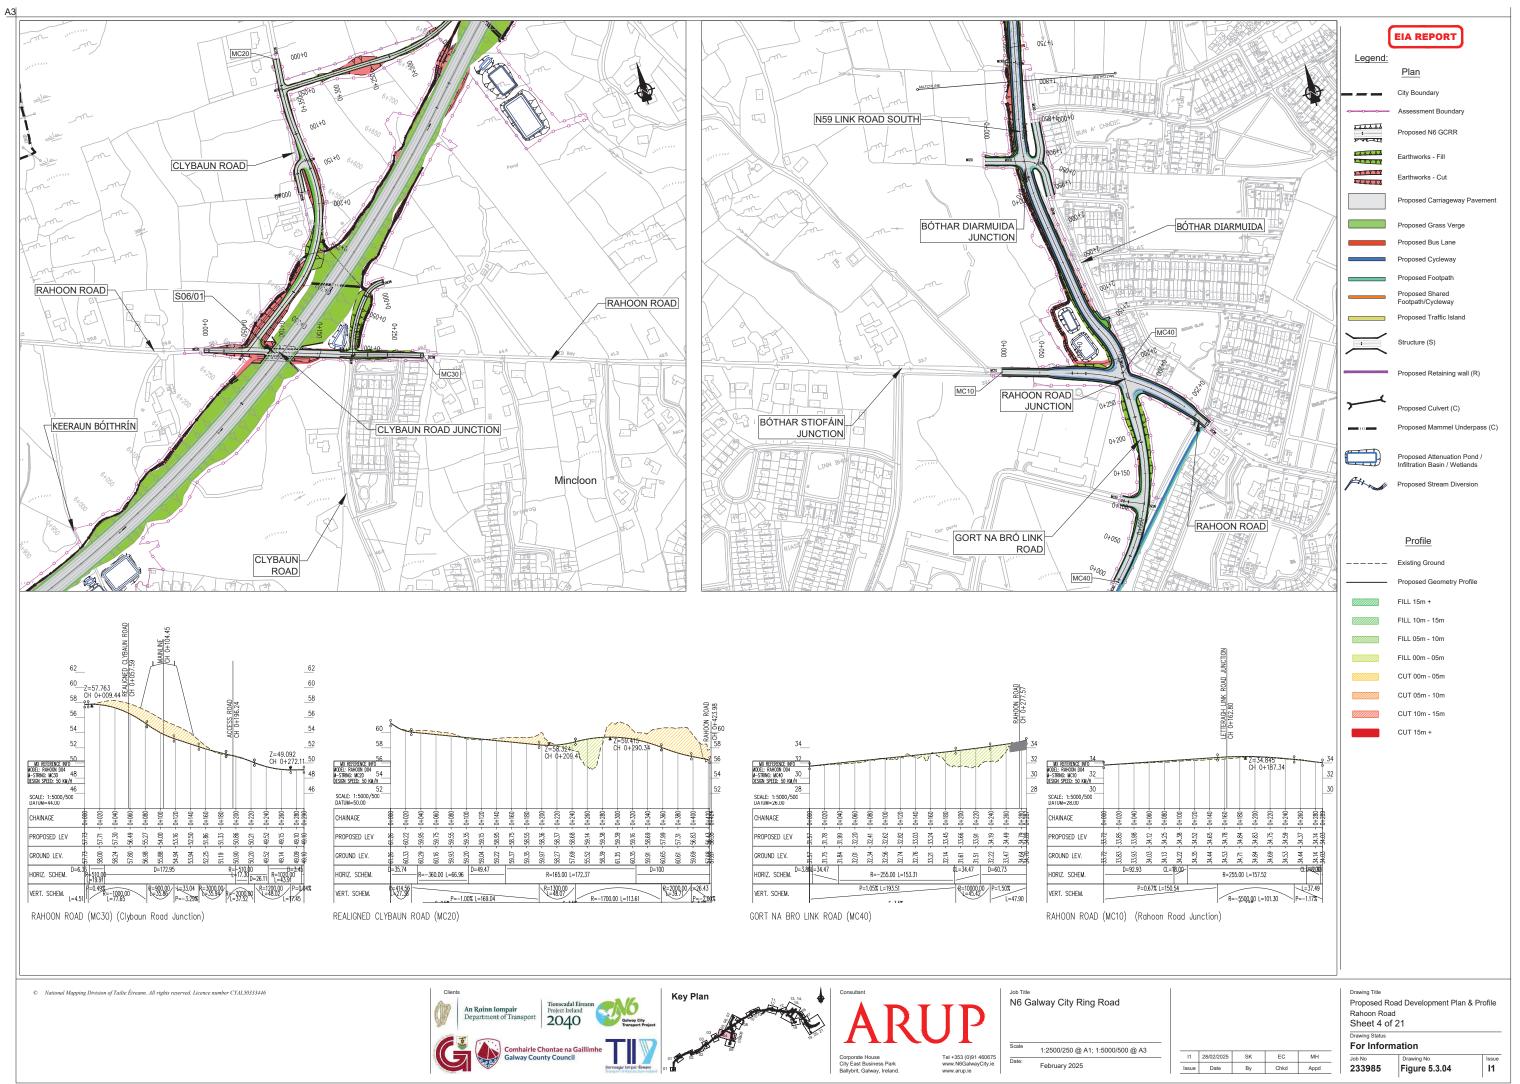

Legend: \*\*\*\* Proposed N6 GCRR Earthworks - Fill YYYYY 7 7 7 7 7 Proposed Traffic Island Proposed Culvert (C) Proposed Attenuation Pond / Infiltration Basin / Wetlands Profile Existing Ground FILL 15m + FILL 10m - 15m FILL 05m - 10m FILL 00m - 05m

EIA REPORT

Proposed N6 GCRR

Proposed Grass Verge

Proposed Shared Footpath/Cycleway

Structure (S)

Proposed Traffic Island

Proposed Retaining wall (R)

Proposed Mammel Underpass (C)

Proposed Attenuation Pond / Infiltration Basin / Wetlands

Proposed Culvert (C)

Profile

Existing Ground

FILL 15m +

FILL 10m - 15m

FILL 05m - 10m

FILL 00m - 05m