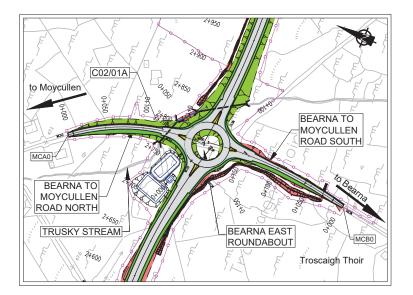

EIA REPORT

© National Mapping Division of Tailte Éireann. All rights reserved. Licence number CYAL50333446

CHAINAGE

N6 Galway City Ring Road

1:2500/250 @ A1; 1:5000/500 @ A3 February 2025

| <br> | <br> |                                                                   |
|------|------|-------------------------------------------------------------------|
|      |      | For Information                                                   |
|      |      | Drawing Status                                                    |
|      |      | Bearna East Roundabout & An Chloch Scoilte Junction Sheet 2 of 21 |
|      |      | Proposed Road Development Plan & Profile                          |
|      |      | Drawing Title                                                     |