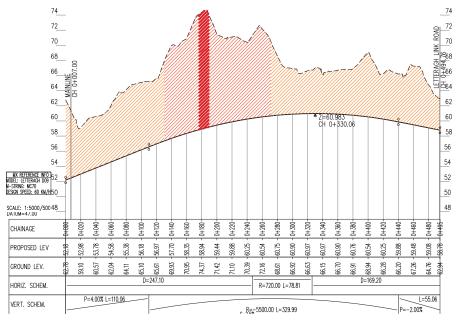

Earthworks - Fill

Plan City Boundary

LETTERAGH JUNCTION - WESTBOUND DIVERGE (MC70)

Legend: FILL 15+m FILL 10m - 15m FILL 05m - 10m

N6 Galway City Ring Road

1:2500/250 @ A1; 1:5000/500 @ A3

| 11    | 28/02/2025 | SK | EC   | МН   | Job No | Drawing No    |
|-------|------------|----|------|------|--------|---------------|
| Issue | Date       | Ву | Chkd | Appd | 233985 | Figure 5.3.07 |