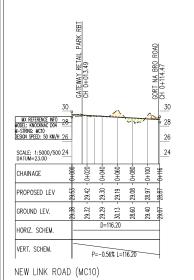

et 8 of 21             |
|  |  | Realigned N59 Moycullen F |
|  |  | Proposed Road Deve        |

Drawing Title elopment Plan & Profile Road, NUIG Access Road

EIA REPORT

Proposed N6 GCRR

Earthworks - Fill

Earthworks - Cut

Proposed Grass Verge Proposed Bus Lane

Proposed Shared Footpath/Cycleway Proposed Traffic Island

Proposed Retaining wall (R)

Proposed Mammel Underpass (C)

Proposed Attenuation Pond / Infiltration Basin / Wetlands

Profile

FILL 15m + FILL 10m - 15m

FILL 05m - 10m

FILL 00m - 05m CUT 00m - 05m

CUT 05m - 10m

CUT 10m - 15m

Proposed Geometry Profile

\_\_\_\_ Existing Ground

Proposed Culvert (C)

Structure (S)

Plan City Boundary

Legend:

\*\*\*

\* \* \* \* \* \*

\*\*\*\*

| 11 | 28/02/2025 | SK | EC | MH | Job No | Drawing No | Figure 5.3.08 | Issue I1





















Corporate House City East Business Park Ballybrit, Galway, Ireland. Tel +353 (0)91 460675 www.N6GalwayCity.ie www.arup.ie

| Job Title |                   |
|-----------|-------------------|
| N6 Galwa  | ay City Ring Road |
|           |                   |

1:2500/250 @ A1; 1:5000/500 @ A3 February 2025

|       |            |    |      |      |        |               | & Profile |
|-------|------------|----|------|------|--------|---------------|-----------|
| 11    | 28/02/2025 | SK | EC   | MH   | Job No | Drawing No    | Issue     |
| Issue | Date       | Ву | Chkd | Appd | 233985 | Figure 5.3.09 | I1        |

EIA REPORT

Proposed N6 GCRR

Proposed Grass Verge

Proposed Traffic Island

Proposed Retaining wall (R)

Proposed Mammel Underpass (C)

Proposed Attenuation P