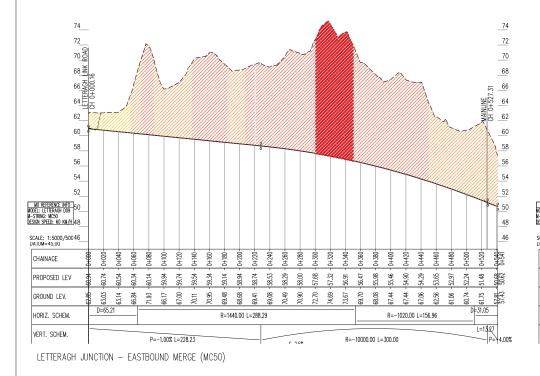

Earthworks - Fill

Plan City Boundary

LETTERAGH JUNCTION - WESTBOUND DIVERGE (MC70)

Legend: FILL 15+m FILL 10m - 15m FILL 05m - 10m

N6 Galway City Ring Road

1:2500/250 @ A1; 1:5000/500 @ A3

| 11    | 28/02/2025 | SK | EC   | МН   | Job No | Drawing No    |
|-------|------------|----|------|------|--------|---------------|
| Issue | Date       | Ву | Chkd | Appd | 233985 | Figure 5.3.07 |