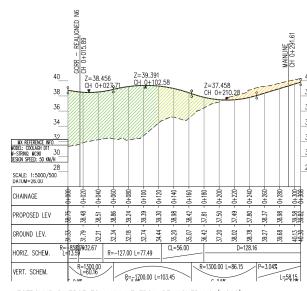

⊕ Alup

EIA REPORT SOUTBOUND OFF SLIF CH 0+648.28 GCRR - REALIGNED NE CH 0+496.59 40\_\_ 38\_ MX REFERENCE INFO 30 MODEL: COOLAGH D11 M-String: MC10 Design speed: 70km/H 28 SCALE: 1:5000/500 DATUM=26.00 SCALE: 1:5000/50026 DATUM=25.00 CHAINAGE CHAINAGE PROPOSED LEV PROPOSED LEV GROUND LEV. GROUND LEV. HORIZ. SCHEM. HORIZ, SCHEM. R=720.00 L=43.64 R=3700.00 L=117.64 VERT. SCHEM. VERT. SCHEM. P=-3.55%,L=90,04 R=-14000.00 L=140.00 P=-0.50% L=110.74 R=-1700.00 L=110.23 R=-3500.00 L=169.22 R=-16816.43 L=221.72 COOLAGH JUNCTION: WESTBOUND DIVERGE TO BRIARHILL LINK FROM EXISTING M6 (MC10) EASTBOUND DIVERGE TO COOLAGH JUNCTION (MC40) Legend: GCRR - REALIGNED N6 CH 0+013.47 **Profile** Existing Ground 34\_\_ 34 32\_ 32 30 MX REFERENCE INFO 28
MODEL: COOLAGH D11
M-STRING: MC30
DESIGN SPEED: 70 KM/H 26 SCALE: 1:5000/500 DATUM=22.00 SCALE: 1:5000/500 24 DATUM=23.00 CHAINAGE CHAINAGE PROPOSED LEV PROPOSED LEV GROUND LEV GROUND LEV. HORIZ. SCHEM. R=-510.00 L=263.32 HORIZ. SCHEM. R=-360.00 L=114.63 R=-510.00 L=134.55 R=360.00 L=108.93 L=44.24 P=-0.78% L=8.86 R=-10000.00 R=4000.00 R=60.580 VERT. SCHEM. VERT. SCHEM. R=-3000.00 L=88.61 R446 SOUTH TO MARTIN ROUNDABOUT (MC20) BRIARHILL LINK TO EXISTING M6 (MC30) N6 Galway City Ring Road Proposed Road Development Plan & Profile Coolagh Junction Profiles Sheet 20 of 21 For Information 1:2500/250 @ A1; 1:5000/500 @ A3 
 I1
 28/02/2025
 SK
 EC
 MH

PROPOSED LEV

GROUND LEV.

HORIZ, SCHEM.

VERT. SCHEM. L=4.88 = 2.79% R=-5500.00 L=110.67

R446 MERGE TO BRIARHILL LINK ROAD (MC50)