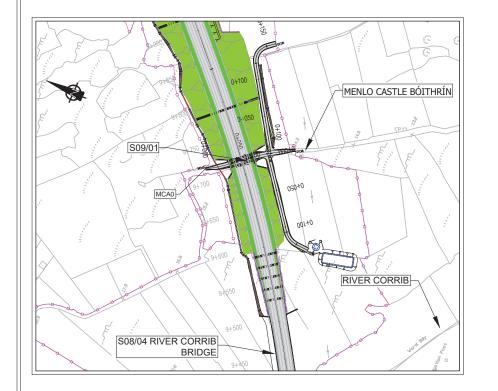

wa  | ay City Ring Road |
|           |                   |

1:2500/250 @ A1; 1:5000/500 @ A3 February 2025

|       |            |    |      |      |        |               | & Profile |
|-------|------------|----|------|------|--------|---------------|-----------|
| 11    | 28/02/2025 | SK | EC   | MH   | Job No | Drawing No    | Issue     |
| Issue | Date       | Ву | Chkd | Appd | 233985 | Figure 5.3.09 | I1        |

EIA REPORT

Proposed N6 GCRR

Proposed Grass Verge

Proposed Traffic Island

Proposed Retaining wall (R)

Proposed Mammel Underpass (C)

Proposed Attenuation Pond / Infiltration Basin / Wetlands

Profile Existing Ground

FILL 15m + FILL 10m - 15m

FILL 05m - 10m

Proposed Culvert (C)

Earthworks - Fill

Plan City Boundary

Legend:

\*\*\*\*

\*\*\*\*

YYYYY

Y Y Y Y Y Y

























N6 Galway City Ring Road

1:2500/250 @ A1; 1:5000/500 @ A3

|       |            |    |      |      | Menlo C<br>Sheet |
|-------|------------|----|------|------|------------------|
|       |            |    |      |      | Drawing St       |
|       |            |    |      |      | For In           |
| 11    | 28/02/2025 | SK | EC   | MH   | Job No           |
| leeua | Date       | By | Chkd | Annd | 22200            |

| 1 | Drawing Title                                  |
|---|------------------------------------------------|
|   | Proposed Road Development Plan & Profile       |
|   | Menlo Castle Bóithrín, Bóthar Nua, Sean Bóthar |
|   | Sheet 10 of 21                                 |
|   | Describe a Otation                             |

EIA REPORT

Propos