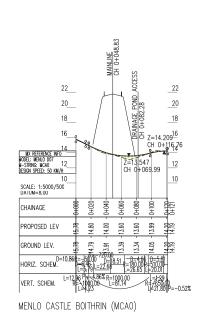

YYYYY

Y Y Y Y Y Y

N6 Galway City Ring Road

1:2500/250 @ A1; 1:5000/500 @ A3

|       |            |    |      |      | Menlo C<br>Sheet |
|-------|------------|----|------|------|------------------|
|       |            |    |      |      | Drawing St       |
|       |            |    |      |      | For In           |
| 11    | 28/02/2025 | SK | EC   | MH   | Job No           |
| leeua | Date       | By | Chkd | Annd | 22200            |

| 1 | Drawing Title                                  |
|---|------------------------------------------------|
|   | Proposed Road Development Plan & Profile       |
|   | Menlo Castle Bóithrín, Bóthar Nua, Sean Bóthar |
|   | Sheet 10 of 21                                 |
|   | Describe a Otation                             |