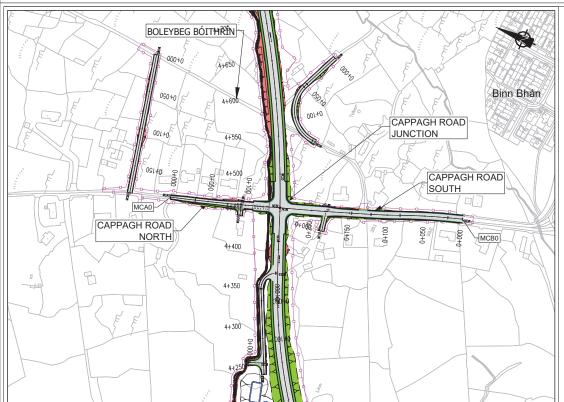

0m - 05m

EIA REPORT

© National Mapping Division of Tailte Éireann. All rights reserved. Licence number CYAL50333446

CHAINAGE







N6 Galway City Ring Road

1:2500/250 @ A1; 1:5000/500 @ A3 February 2025

| <br> | <br> |                                                                   |
|------|------|-------------------------------------------------------------------|
|      |      | For Information                                                   |
|      |      | Drawing Status                                                    |
|      |      | Bearna East Roundabout & An Chloch Scoilte Junction Sheet 2 of 21 |
|      |      | Proposed Road Development Plan & Profile                          |
|      |      | Drawing Title                                                     |



















2040







N6 Galway City Ring Road

1:2500/250 @ A1; 1:5000/500 @ A3

| 11    | 28/02/2025 | SK | EC   | MH   | Job No | Drawing No    | Issue |
|-------|------------|----|------|------|--------|---------------|-------|
| Issue | Date       | Ву | Chkd | Appd | 233985 | Figure 5.3.03 | 11    |
|       |            |    |      |      |        |               |       |

EIA REPORT

Proposed N6 GCRR

Proposed Grass Verge

Proposed Shared Footpath/Cycleway

Structure (S)

Proposed Traffic Island

Proposed Retaining wall (R)

Proposed Mammel Underpass (C)

Proposed Attenuation Pond / Infiltration Basin / Wetlands

Proposed Culvert (C)

Profile

Existing Ground

FILL 15m +

FILL 10m - 15m

FILL 05m - 10m

FILL 00m - 05m

Earthworks - Fill

Plan City Boundary













LETTER