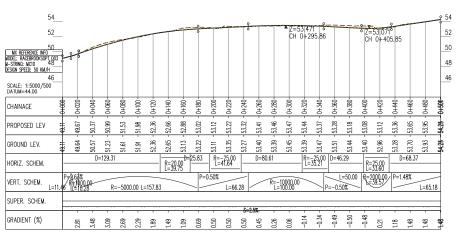

⊕ Alup

EIA REPORT SOUTBOUND OFF SLIF CH 0+648.28 GCRR - REALIGNED NE CH 0+496.59 40\_\_ 38\_ MX REFERENCE INFO 30 MODEL: COOLAGH D11 M-String: MC10 Design speed: 70km/H 28 SCALE: 1:5000/500 DATUM=26.00 SCALE: 1:5000/50026 DATUM=25.00 CHAINAGE CHAINAGE PROPOSED LEV PROPOSED LEV GROUND LEV. GROUND LEV. HORIZ. SCHEM. HORIZ, SCHEM. R=720.00 L=43.64 R=3700.00 L=117.64 VERT. SCHEM. VERT. SCHEM. P=-3.55%,L=90,04 R=-14000.00 L=140.00 P=-0.50% L=110.74 R=-1700.00 L=110.23 R=-3500.00 L=169.22 R=-16816.43 L=221.72 COOLAGH JUNCTION: WESTBOUND DIVERGE TO BRIARHILL LINK FROM EXISTING M6 (MC10) EASTBOUND DIVERGE TO COOLAGH JUNCTION (MC40) Legend: GCRR - REALIGNED N6 CH 0+013.47 **Profile** Existing Ground 34\_\_ 34 32\_ 32 30 MX REFERENCE INFO 28
MODEL: COOLAGH D11
M-STRING: MC30
DESIGN SPEED: 70 KM/H 26 SCALE: 1:5000/500 DATUM=22.00 SCALE: 1:5000/500 24 DATUM=23.00 CHAINAGE CHAINAGE PROPOSED LEV PROPOSED LEV GROUND LEV GROUND LEV. HORIZ. SCHEM. R=-510.00 L=263.32 HORIZ. SCHEM. R=-360.00 L=114.63 R=-510.00 L=134.55 R=360.00 L=108.93 L=44.24 P=-0.78% L=8.86 R=-10000.00 R=4000.00 R=60.580 VERT. SCHEM. VERT. SCHEM. R=-3000.00 L=88.61 R446 SOUTH TO MARTIN ROUNDABOUT (MC20) BRIARHILL LINK TO EXISTING M6 (MC30) N6 Galway City Ring Road Proposed Road Development Plan & Profile Coolagh Junction Profiles Sheet 20 of 21 For Information 1:2500/250 @ A1; 1:5000/500 @ A3 
 I1
 28/02/2025
 SK
 EC
 MH