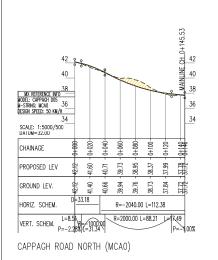

- 05m

EIA REPORT

© National Mapping Division of Tailte Éireann. All rights reserved. Licence number CYAL50333446

CHAINAGE







N6 Galway City Ring Road

1:2500/250 @ A1; 1:5000/500 @ A3 February 2025

| <br> | <br> |                                                                   |
|------|------|-------------------------------------------------------------------|
|      |      | For Information                                                   |
|      |      | Drawing Status                                                    |
|      |      | Bearna East Roundabout & An Chloch Scoilte Junction Sheet 2 of 21 |
|      |      | Proposed Road Development Plan & Profile                          |
|      |      | Drawing Title                                                     |



















2040







N6 Galway City Ring Road

1:2500/250 @ A1; 1:5000/500 @ A3

| 11    | 28/02/2025 | SK | EC   | MH   | Job No | Drawing No    | Issue |
|-------|------------|----|------|------|--------|---------------|-------|
| Issue | Date       | Ву | Chkd | Appd | 233985 | Figure 5.3.03 | 11    |
|       |            |    |      |      |        |               |       |

EIA REPORT

Proposed N6 GCRR

Proposed Grass Verge

Proposed Shared Footpath/Cycleway

Structure (S)

Proposed Traffic Island

Proposed Retaining wall (R)

Proposed Mammel Underpass (C)

Proposed Attenuation Pond / Infiltration Basin / Wetlands

Proposed Culvert (C)

Profile

Existing Ground

FILL 15m +

FILL 10m - 15m

FILL 05m - 10m

FILL 00m - 05m

Earthworks - Fill

Plan City Boundary













LETTERAG