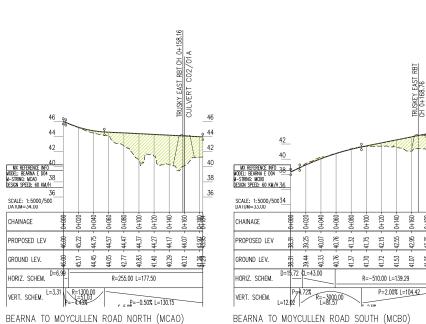

EIA REPORT

© National Mapping Division of Tailte Éireann. All rights reserved. Licence number CYAL50333446

CHAINAGE

N6 Galway City Ring Road

1:2500/250 @ A1; 1:5000/500 @ A3 February 2025

| <br> | <br> |                                                                   |
|------|------|-------------------------------------------------------------------|
|      |      | For Information                                                   |
|      |      | Drawing Status                                                    |
|      |      | Bearna East Roundabout & An Chloch Scoilte Junction Sheet 2 of 21 |
|      |      | Proposed Road Development Plan & Profile                          |
|      |      | Drawing Title                                                     |