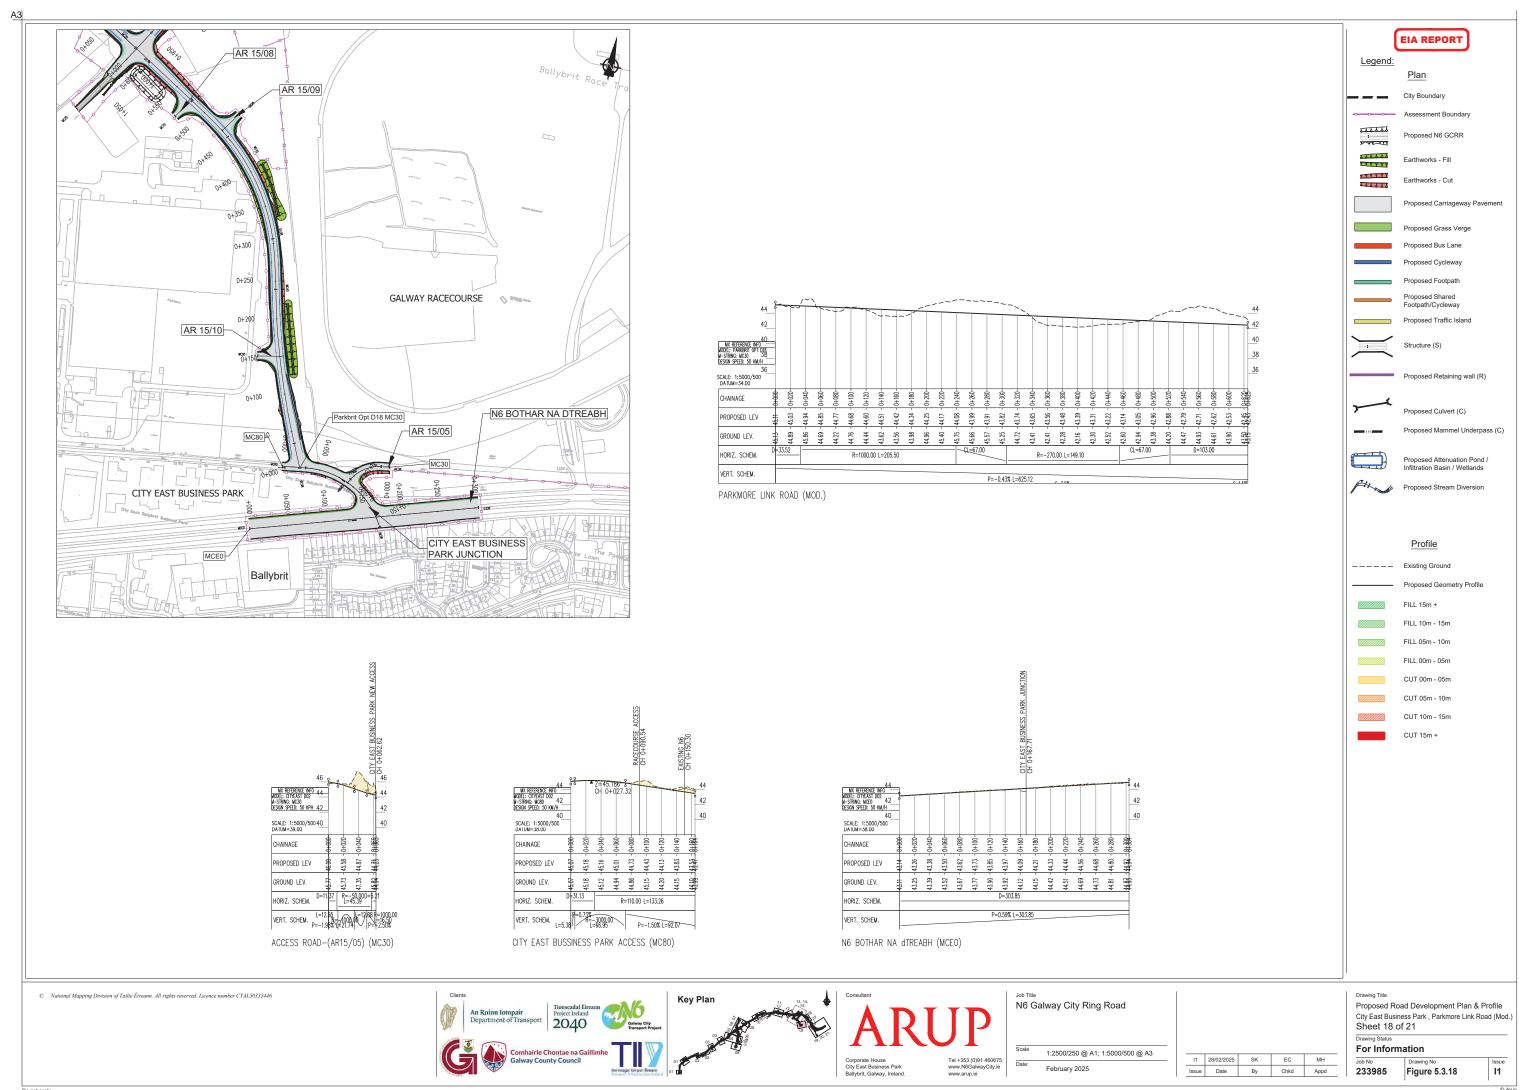

opment Plan & Profile

Issue I1

N6 Galway City Ring Road

1:2500/250 @ A1; 1:5000/500 @ A3 February 2025

|  |  | For Information           |
|--|--|---------------------------|
|  |  | Drawing Status            |
|  |  | Sheet 8 of 21             |
|  |  | Realigned N59 Moycullen F |
|  |  | Proposed Road Deve        |

Drawing Title elopment Plan & Profile Road, NUIG Access Road

EIA REPORT

Proposed N6 GCRR

Earthworks - Fill

Earthworks - Cut

Proposed Grass Verge Proposed Bus Lane

Proposed Shared Footpath/Cycleway Proposed Traffic Island

| 1 | Drawing Title                                  |
|---|------------------------------------------------|
|   | Proposed Road Development Plan & Profile       |
|   | Menlo Castle Bóithrín, Bóthar Nua, Sean Bóthar |
|   | Sheet 10 of 21                                 |
|   | Describe a Otation                             |