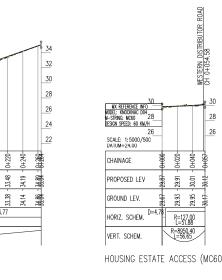

Issue I1

EASTBOUND MERGE FROM PARKMORE LINK ROAD (MC50)

WESTBOUND MERGE FROM N83 TUAM ROAD (MC80)

Tionscadal Éireann Project Ireland 2040

N6 Galway City Ring Road

Scale 1:2500/250 @ A1; 1:5000/500 @ A3

Date: February 2025