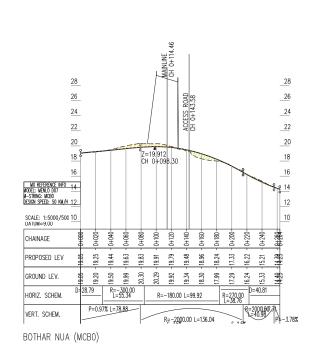

YYYYY

Y Y Y Y Y Y

N6 Galway City Ring Road

1:2500/250 @ A1; 1:5000/500 @ A3

|       |            |    |      |      | Menlo C<br>Sheet |
|-------|------------|----|------|------|------------------|
|       |            |    |      |      | Drawing St       |
|       |            |    |      |      | For In           |
| 11    | 28/02/2025 | SK | EC   | MH   | Job No           |
| leeua | Date       | By | Chkd | Annd | 22200            |

| 1 | Drawing Title                                  |
|---|------------------------------------------------|
|   | Proposed Road Development Plan & Profile       |
|   | Menlo Castle Bóithrín, Bóthar Nua, Sean Bóthar |
|   | Sheet 10 of 21                                 |
|   | Describe a Otation                             |