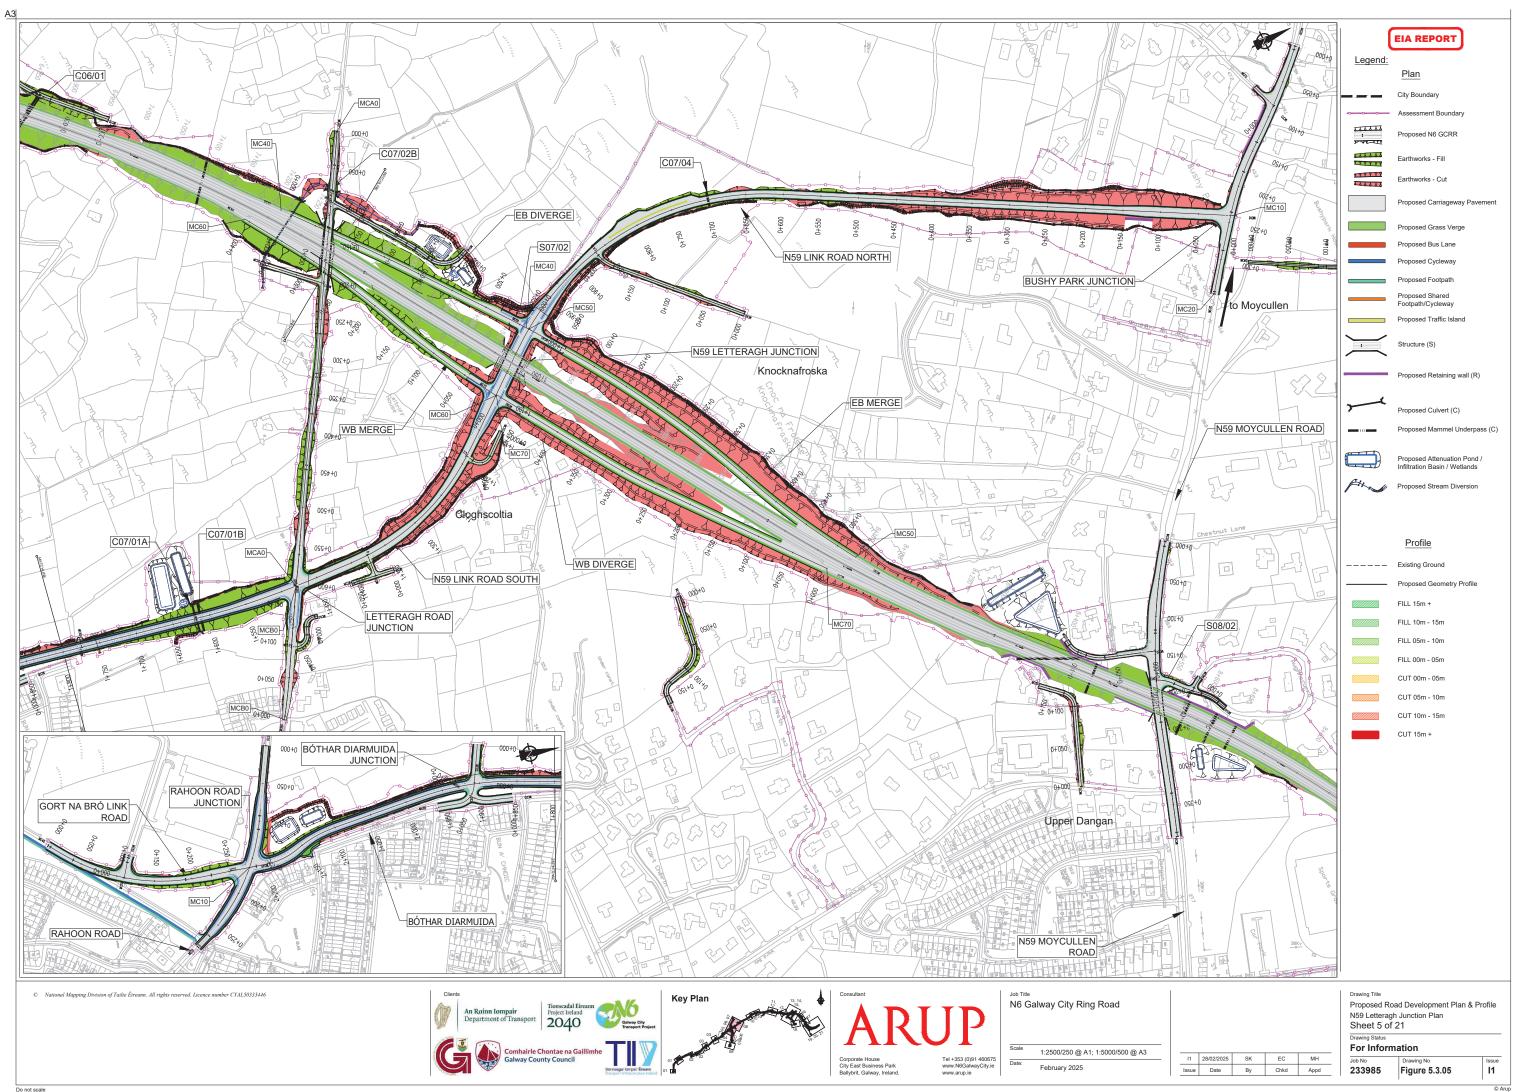

EIA REPORT

Proposed N6 GCRR

Proposed Grass Verge

Proposed Shared Footpath/Cycleway

Structure (S)

Proposed Traffic Island

Proposed Retaining wall (R)

Proposed Mammel Underpass (C)

Proposed Attenuation Pond / Infiltration Basin / Wetlands

Proposed Culvert (C)

Profile

Existing Ground

FILL 15m +

FILL 10m - 15m

FILL 05m - 10m

FILL 00m - 05m