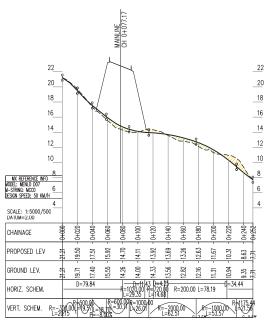

⊕ Alup

EIA REPORT SOUTBOUND OFF SLIF CH 0+648.28 GCRR - REALIGNED NE CH 0+496.59 40\_\_ 38\_ MX REFERENCE INFO 30 MODEL: COOLAGH D11 M-String: MC10 Design speed: 70km/H 28 SCALE: 1:5000/500 DATUM=26.00 SCALE: 1:5000/50026 DATUM=25.00 CHAINAGE CHAINAGE PROPOSED LEV PROPOSED LEV GROUND LEV. GROUND LEV. HORIZ. SCHEM. HORIZ, SCHEM. R=720.00 L=43.64 R=3700.00 L=117.64 VERT. SCHEM. VERT. SCHEM. P=-3.55%,L=90,04 R=-14000.00 L=140.00 P=-0.50% L=110.74 R=-1700.00 L=110.23 R=-3500.00 L=169.22 R=-16816.43 L=221.72 COOLAGH JUNCTION: WESTBOUND DIVERGE TO BRIARHILL LINK FROM EXISTING M6 (MC10) EASTBOUND DIVERGE TO COOLAGH JUNCTION (MC40) Legend: GCRR - REALIGNED N6 CH 0+013.47 **Profile** Existing Ground 34\_\_ 34 32\_ 32 30 MX REFERENCE INFO 28
MODEL: COOLAGH D11
M-STRING: MC30
DESIGN SPEED: 70 KM/H 26 SCALE: 1:5000/500 DATUM=22.00 SCALE: 1:5000/500 24 DATUM=23.00 CHAINAGE CHAINAGE PROPOSED LEV PROPOSED LEV GROUND LEV GROUND LEV. HORIZ. SCHEM. R=-510.00 L=263.32 HORIZ. SCHEM. R=-360.00 L=114.63 R=-510.00 L=134.55 R=360.00 L=108.93 L=44.24 P=-0.78% L=8.86 R=-10000.00 R=4000.00 R=60.580 VERT. SCHEM. VERT. SCHEM. R=-3000.00 L=88.61 R446 SOUTH TO MARTIN ROUNDABOUT (MC20) BRIARHILL LINK TO EXISTING M6 (MC30) N6 Galway City Ring Road Proposed Road Development Plan & Profile Coolagh Junction Profiles Sheet 20 of 21 For Information 1:2500/250 @ A1; 1:5000/500 @ A3 
 I1
 28/02/2025
 SK
 EC
 MH