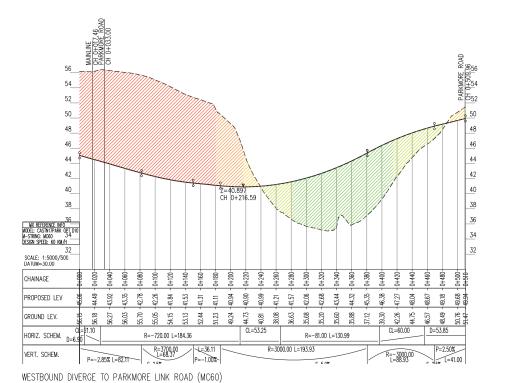

Issue I1

EASTBOUND MERGE FROM PARKMORE LINK ROAD (MC50)

WESTBOUND MERGE FROM N83 TUAM ROAD (MC80)

Tionscadal Éireann Project Ireland 2040

N6 Galway City Ring Road

Scale 1:2500/250 @ A1; 1:5000/500 @ A3

Date: February 2025

| Drawing Title                                |
|----------------------------------------------|
| Proposed Road Development Plan & Pro         |
| N83 Tuam Road & Business Park Junctions Prof |
| Sheet 15 of 21                               |