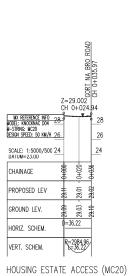

⊕ Alup

EIA REPORT SOUTBOUND OFF SLIF CH 0+648.28 GCRR - REALIGNED NE CH 0+496.59 40\_\_ 38\_ MX REFERENCE INFO 30 MODEL: COOLAGH D11 M-String: MC10 Design speed: 70km/H 28 SCALE: 1:5000/500 DATUM=26.00 SCALE: 1:5000/50026 DATUM=25.00 CHAINAGE CHAINAGE PROPOSED LEV PROPOSED LEV GROUND LEV. GROUND LEV. HORIZ. SCHEM. HORIZ, SCHEM. R=720.00 L=43.64 R=3700.00 L=117.64 VERT. SCHEM. VERT. SCHEM. P=-3.55%,L=90,04 R=-14000.00 L=140.00 P=-0.50% L=110.74 R=-1700.00 L=110.23 R=-3500.00 L=169.22 R=-16816.43 L=221.72 COOLAGH JUNCTION: WESTBOUND DIVERGE TO BRIARHILL LINK FROM EXISTING M6 (MC10) EASTBOUND DIVERGE TO COOLAGH JUNCTION (MC40) Legend: GCRR - REALIGNED N6 CH 0+013.47 **Profile** Existing Ground 34\_\_ 34 32\_ 32 30 MX REFERENCE INFO 28
MODEL: COOLAGH D11
M-STRING: MC30
DESIGN SPEED: 70 KM/H 26 SCALE: 1:5000/500 DATUM=22.00 SCALE: 1:5000/500 24 DATUM=23.00 CHAINAGE CHAINAGE PROPOSED LEV PROPOSED LEV GROUND LEV GROUND LEV. HORIZ. SCHEM. R=-510.00 L=263.32 HORIZ. SCHEM. R=-360.00 L=114.63 R=-510.00 L=134.55 R=360.00 L=108.93 L=44.24 P=-0.78% L=8.86 R=-10000.00 R=4000.00 R=60.580 VERT. SCHEM. VERT. SCHEM. R=-3000.00 L=88.61 R446 SOUTH TO MARTIN ROUNDABOUT (MC20) BRIARHILL LINK TO EXISTING M6 (MC30) N6 Galway City Ring Road Proposed Road Development Plan & Profile Coolagh Junction Profiles Sheet 20 of 21 For Information 1:2500/250 @ A1; 1:5000/500 @ A3 
 I1
 28/02/2025
 SK
 EC
 MH