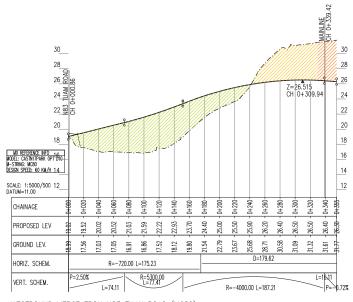

## Legend:

R=-255.00 L=109.78

WESTBOUND DIVERGE TO MAINLINE FROM REALIGNED N6 (MC90)

Job Title N6 Galway City Ring Road

1:2500/250 @ A1; 1:5000/500 @ A3

| Drawing Title                            |
|------------------------------------------|
| Proposed Road Development Plan & Profile |
| Coolagh Junction Profiles                |
| Sheet 21 of 21                           |
| Drawing Status                           |

PROPOSED LEV

GROUND LEV.

HORIZ, SCHEM.

VERT. SCHEM. L=4.88 = 2.79% R=-5500.00 L=110.67

R446 MERGE TO BRIARHILL LINK ROAD (MC50)