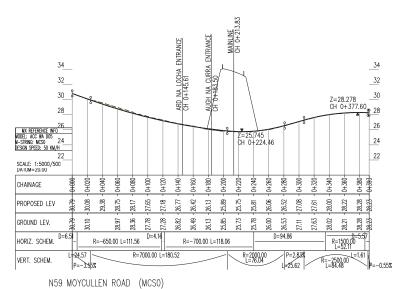

opment Plan & Profile

Issue I1

N6 Galway City Ring Road

1:2500/250 @ A1; 1:5000/500 @ A3 February 2025

|  |  | For Information           |
|--|--|---------------------------|
|  |  | Drawing Status            |
|  |  | Sheet 8 of 21             |
|  |  | Realigned N59 Moycullen F |
|  |  | Proposed Road Deve        |

Drawing Title elopment Plan & Profile Road, NUIG Access Road

EIA REPORT

Proposed N6 GCRR

Earthworks - Fill

Earthworks - Cut

Proposed Grass Verge Proposed Bus Lane

Proposed Shared Footpath/Cycleway Proposed Traffic Island