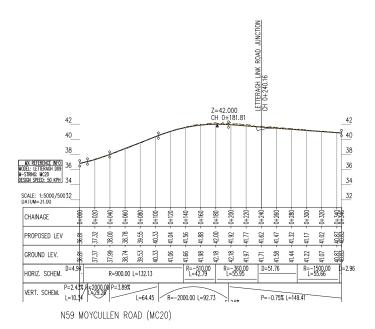

opment Plan & Profile

Issue I1

N6 Galway City Ring Road

1:2500/250 @ A1; 1:5000/500 @ A3 February 2025

|  |  | For Information           |
|--|--|---------------------------|
|  |  | Drawing Status            |
|  |  | Sheet 8 of 21             |
|  |  | Realigned N59 Moycullen F |
|  |  | Proposed Road Deve        |

Drawing Title elopment Plan & Profile Road, NUIG Access Road

EIA REPORT

Proposed N6 GCRR

Earthworks - Fill

Earthworks - Cut

Proposed Grass Verge Proposed Bus Lane

Proposed Shared Footpath/Cycleway Proposed Traffic Island