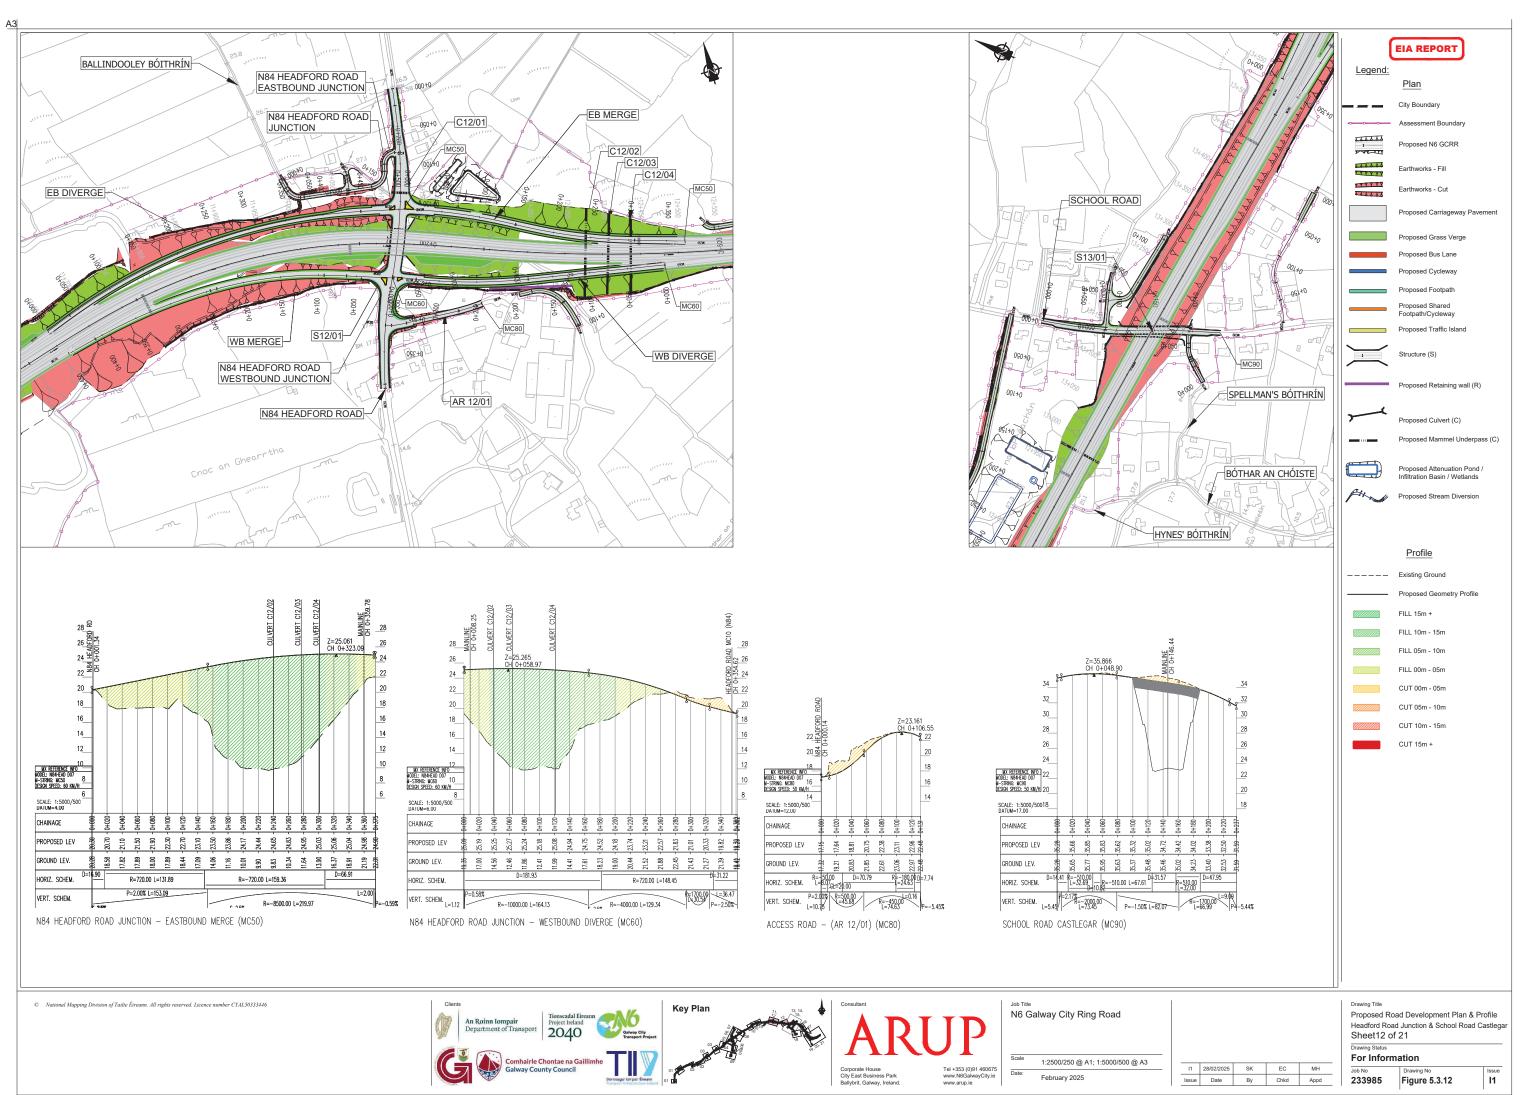

| Drawing Title                                |
|----------------------------------------------|
| Proposed Road Development Plan & Pro         |
| N83 Tuam Road & Business Park Junctions Prof |
| Sheet 15 of 21                               |