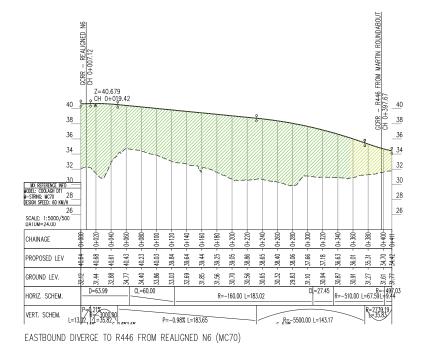

⊕ Alup

EIA REPORT SOUTBOUND OFF SLIF CH 0+648.28 GCRR - REALIGNED NE CH 0+496.59 40\_\_ 38\_ MX REFERENCE INFO 30 MODEL: COOLAGH D11 M-String: MC10 Design speed: 70km/H 28 SCALE: 1:5000/500 DATUM=26.00 SCALE: 1:5000/50026 DATUM=25.00 CHAINAGE CHAINAGE PROPOSED LEV PROPOSED LEV GROUND LEV. GROUND LEV. HORIZ. SCHEM. HORIZ, SCHEM. R=720.00 L=43.64 R=3700.00 L=117.64 VERT. SCHEM. VERT. SCHEM. P=-3.55%,L=90,04 R=-14000.00 L=140.00 P=-0.50% L=110.74 R=-1700.00 L=110.23 R=-3500.00 L=169.22 R=-16816.43 L=221.72 COOLAGH JUNCTION: WESTBOUND DIVERGE TO BRIARHILL LINK FROM EXISTING M6 (MC10) EASTBOUND DIVERGE TO COOLAGH JUNCTION (MC40) Legend: GCRR - REALIGNED N6 CH 0+013.47 **Profile** Existing Ground 34\_\_ 34 32\_ 32 30 MX REFERENCE INFO 28
MODEL: COOLAGH D11
M-STRING: MC30
DESIGN SPEED: 70 KM/H 26 SCALE: 1:5000/500 DATUM=22.00 SCALE: 1:5000/500 24 DATUM=23.00 CHAINAGE CHAINAGE PROPOSED LEV PROPOSED LEV GROUND LEV GROUND LEV. HORIZ. SCHEM. R=-510.00 L=263.32 HORIZ. SCHEM. R=-360.00 L=114.63 R=-510.00 L=134.55 R=360.00 L=108.93 L=44.24 P=-0.78% L=8.86 R=-10000.00 R=4000.00 R=60.580 VERT. SCHEM. VERT. SCHEM. R=-3000.00 L=88.61 R446 SOUTH TO MARTIN ROUNDABOUT (MC20) BRIARHILL LINK TO EXISTING M6 (MC30) N6 Galway City Ring Road Proposed Road Development Plan & Profile Coolagh Junction Profiles Sheet 20 of 21 For Information 1:2500/250 @ A1; 1:5000/500 @ A3 
 I1
 28/02/2025
 SK
 EC
 MH