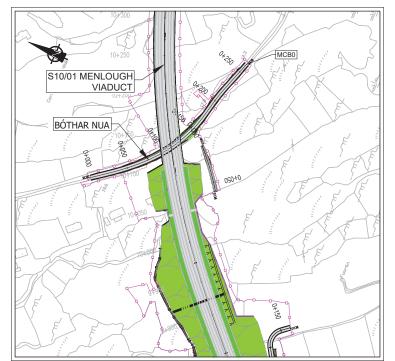

YYYYY

Y Y Y Y Y Y

N6 Galway City Ring Road

1:2500/250 @ A1; 1:5000/500 @ A3

|       |            |    |      |      | Menlo C<br>Sheet |
|-------|------------|----|------|------|------------------|
|       |            |    |      |      | Drawing St       |
|       |            |    |      |      | For In           |
| 11    | 28/02/2025 | SK | EC   | MH   | Job No           |
| leeua | Date       | By | Chkd | Annd | 22200            |

| 1 | Drawing Title                                  |
|---|------------------------------------------------|
|   | Proposed Road Development Plan & Profile       |
|   | Menlo Castle Bóithrín, Bóthar Nua, Sean Bóthar |
|   | Sheet 10 of 21                                 |
|   | Describe a Otation                             |