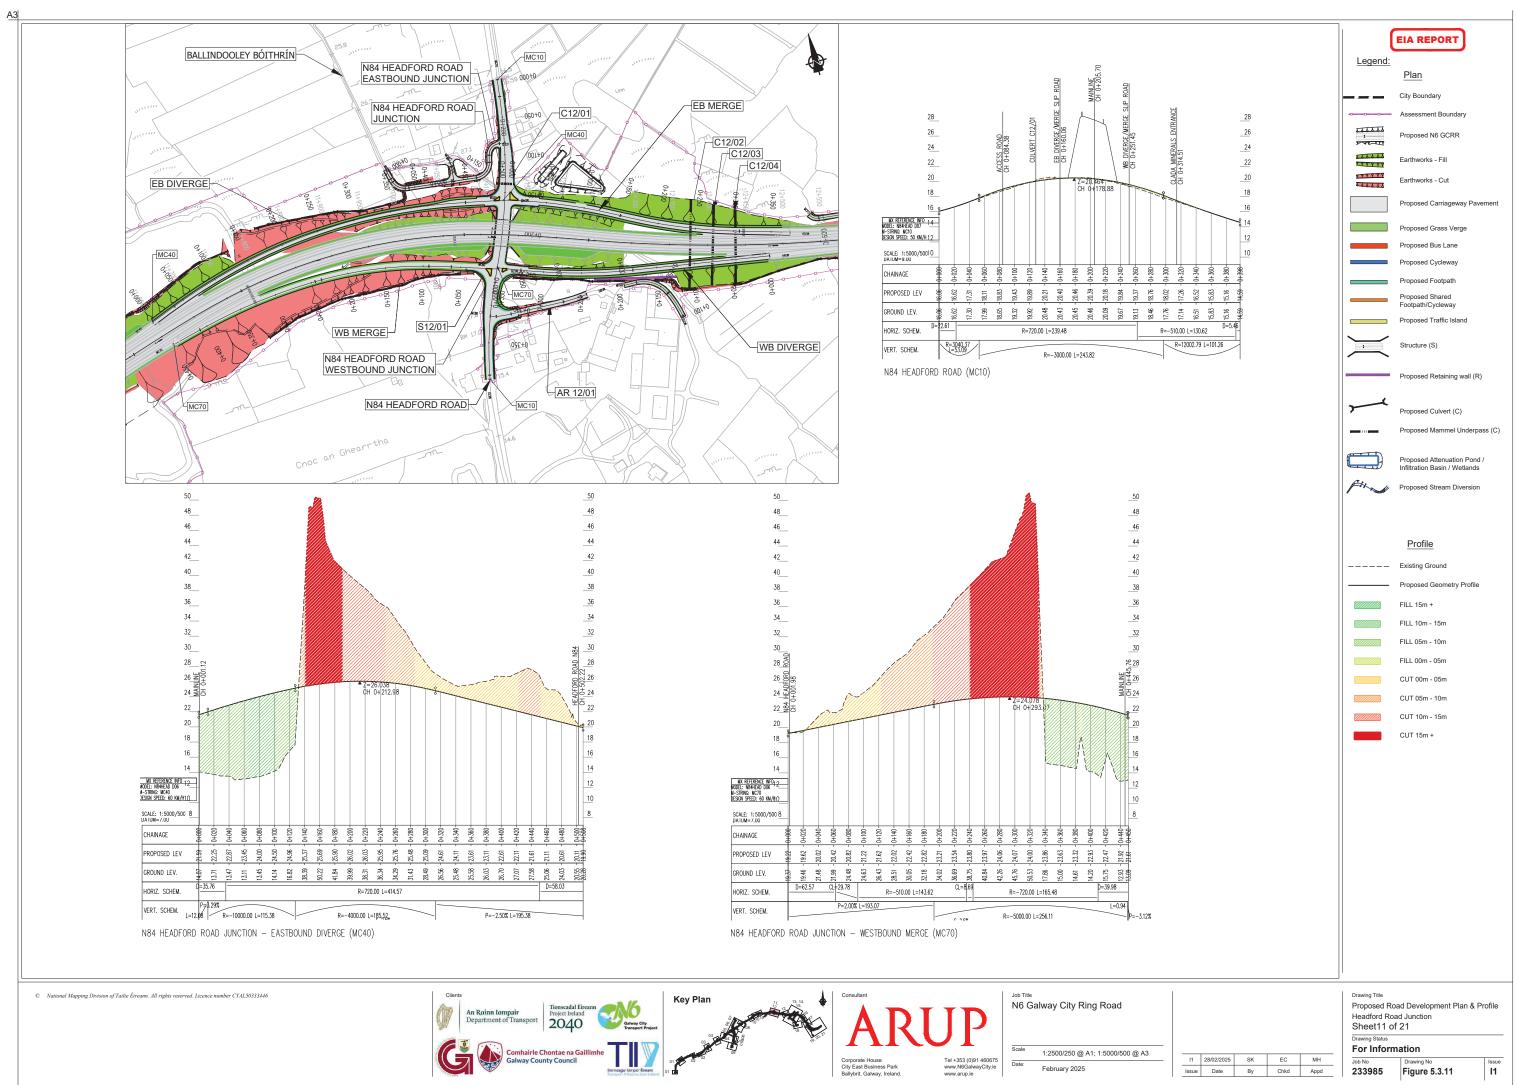

| Drawing Title                                |
|----------------------------------------------|
| Proposed Road Development Plan & Pro         |
| N83 Tuam Road & Business Park Junctions Prof |
| Sheet 15 of 21                               |