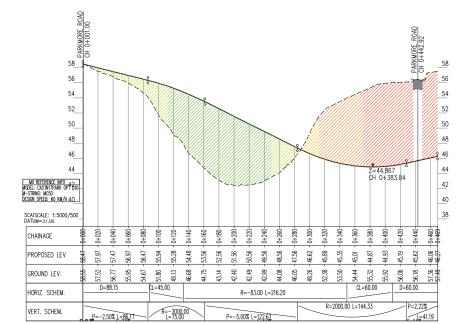

Issue I1

EASTBOUND MERGE FROM PARKMORE LINK ROAD (MC50)

WESTBOUND MERGE FROM N83 TUAM ROAD (MC80)

Tionscadal Éireann Project Ireland 2040

N6 Galway City Ring Road

Scale 1:2500/250 @ A1; 1:5000/500 @ A3

Date: February 2025

| Drawing Title                                |
|----------------------------------------------|
| Proposed Road Development Plan & Pro         |
| N83 Tuam Road & Business Park Junctions Prof |
| Sheet 15 of 21                               |