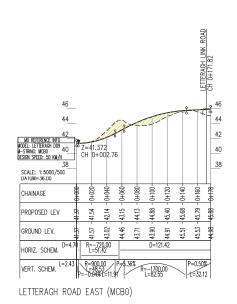

Earthworks - Fill

Plan City Boundary

LETTERAGH JUNCTION - WESTBOUND DIVERGE (MC70)

Legend: FILL 15+m FILL 10m - 15m FILL 05m - 10m

N6 Galway City Ring Road

1:2500/250 @ A1; 1:5000/500 @ A3

| 11    | 28/02/2025 | SK | EC   | МН   | Job No | Drawing No    |
|-------|------------|----|------|------|--------|---------------|
| Issue | Date       | Ву | Chkd | Appd | 233985 | Figure 5.3.07 |