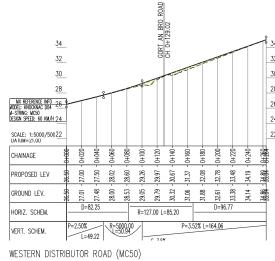

Issue I1

EASTBOUND MERGE FROM PARKMORE LINK ROAD (MC50)

WESTBOUND MERGE FROM N83 TUAM ROAD (MC80)

Tionscadal Éireann Project Ireland 2040

N6 Galway City Ring Road

Scale 1:2500/250 @ A1; 1:5000/500 @ A3

Date: February 2025