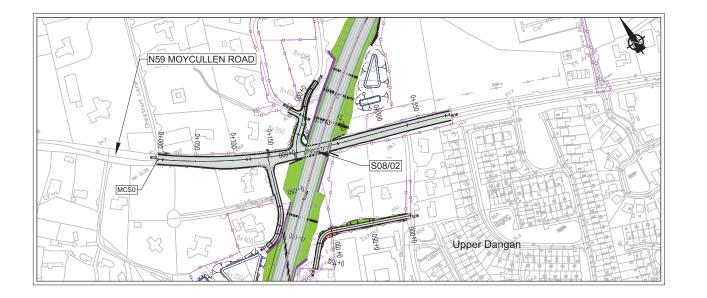

opment Plan & Profile

Issue I1

N6 Galway City Ring Road

1:2500/250 @ A1; 1:5000/500 @ A3 February 2025

|  |  | For Information           |
|--|--|---------------------------|
|  |  | Drawing Status            |
|  |  | Sheet 8 of 21             |
|  |  | Realigned N59 Moycullen F |
|  |  | Proposed Road Deve        |

Drawing Title elopment Plan & Profile Road, NUIG Access Road

EIA REPORT

Proposed N6 GCRR

Earthworks - Fill

Earthworks - Cut

Proposed Grass Verge Proposed Bus Lane

Proposed Shared Footpath/Cycleway Proposed Traffic Island