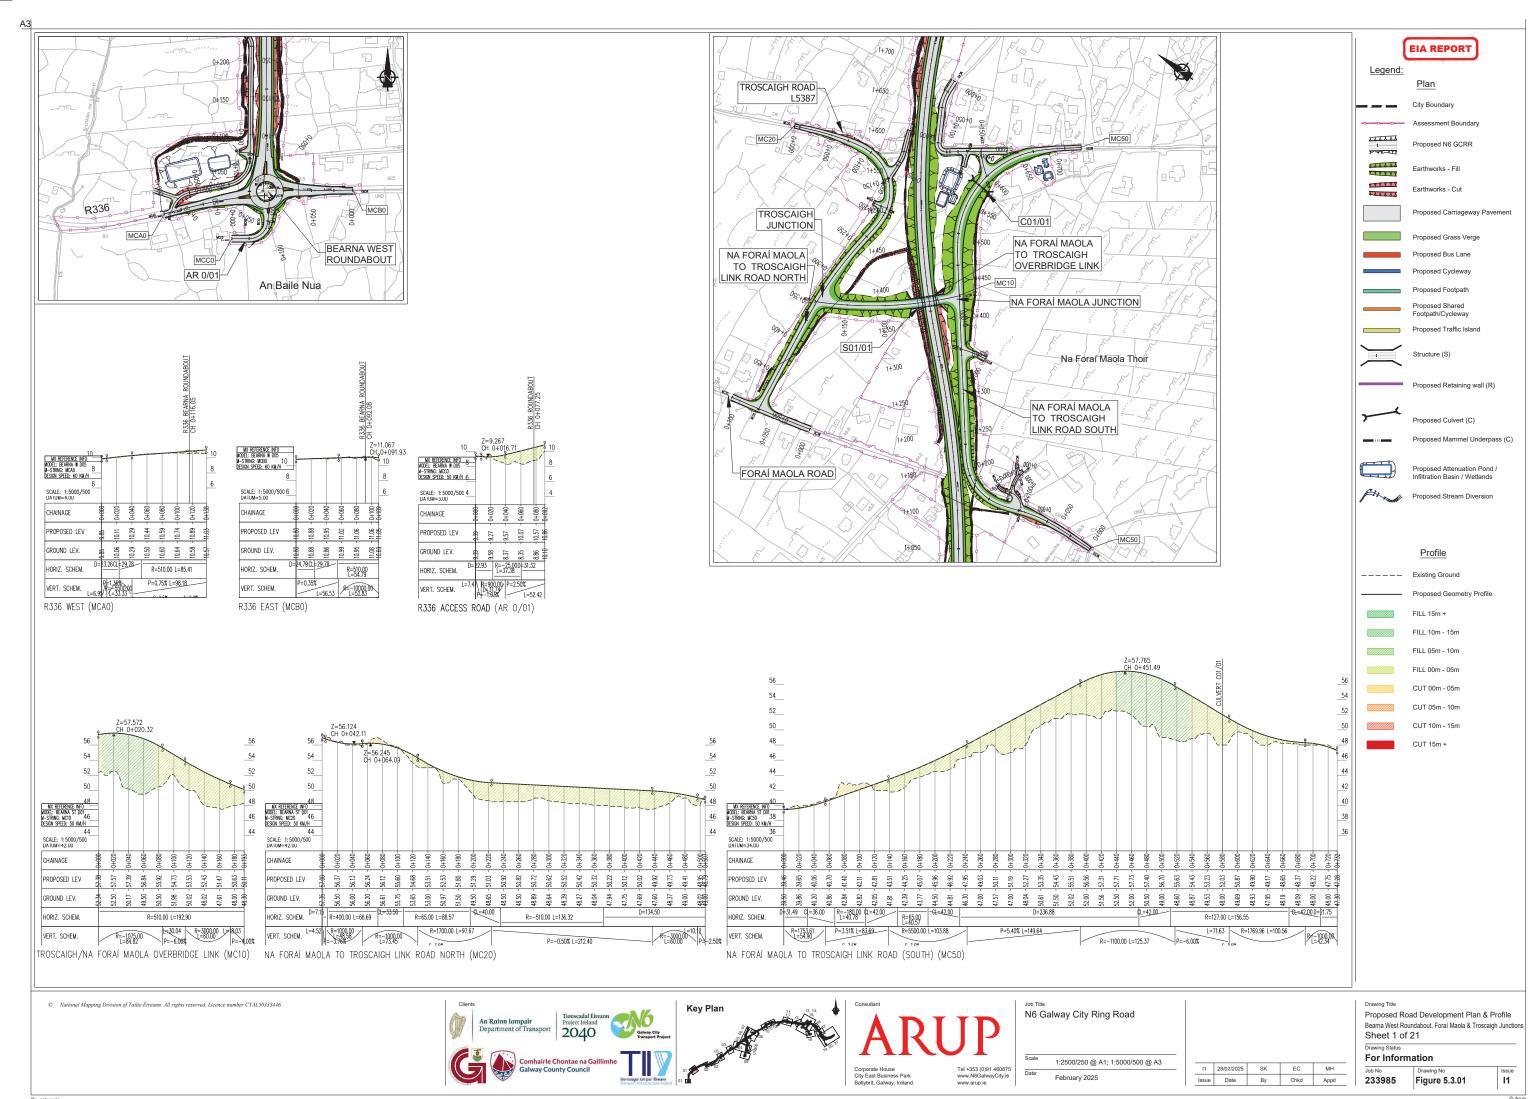

Legend: \*\*\*\* Proposed N6 GCRR Earthworks - Fill YYYYY 7 7 7 7 7 Proposed Traffic Island Proposed Culvert (C) Proposed Attenuation Pond / Infiltration Basin / Wetlands Profile Existing Ground FILL 15m + FILL 10m - 15m FILL 05m - 10m FILL 00m - 05m

EIA REPORT

© National Mapping Division of Tailte Éireann. All rights reserved. Licence number CYAL50333446

CHAINAGE

N6 Galway City Ring Road

1:2500/250 @ A1; 1:5000/500 @ A3 February 2025

| <br> | <br> |                                                                   |
|------|------|-------------------------------------------------------------------|
|      |      | For Information                                                   |
|      |      | Drawing Status                                                    |
|      |      | Bearna East Roundabout & An Chloch Scoilte Junction Sheet 2 of 21 |
|      |      | Proposed Road Development Plan & Profile                          |
|      |      | Drawing Title                                                     |

EIA REPORT

Proposed N6 GCRR

Proposed Grass Verge

Proposed Shared Footpath/Cycleway

Structure (S)

Proposed Traffic Island

Proposed Retaining wall (R)

Proposed Mammel Underpass (C)

Proposed Attenuation Pond / Infiltration Basin / Wetlands

Proposed Culvert (C)

Profile

Existing Ground

FILL 15m +

FILL 10m - 15m

FILL 05m - 10m

FILL 00m - 05m