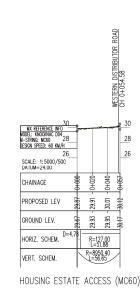

Issue I1

EASTBOUND MERGE FROM PARKMORE LINK ROAD (MC50)

WESTBOUND MERGE FROM N83 TUAM ROAD (MC80)

Tionscadal Éireann Project Ireland 2040

N6 Galway City Ring Road

Scale 1:2500/250 @ A1; 1:5000/500 @ A3

Date: February 2025