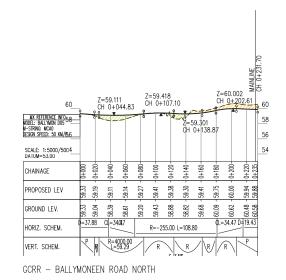

EIA REPORT

© National Mapping Division of Tailte Éireann. All rights reserved. Licence number CYAL50333446

CHAINAGE







N6 Galway City Ring Road

1:2500/250 @ A1; 1:5000/500 @ A3 February 2025

| <br> | <br> |                                                                   |
|------|------|-------------------------------------------------------------------|
|      |      | For Information                                                   |
|      |      | Drawing Status                                                    |
|      |      | Bearna East Roundabout & An Chloch Scoilte Junction Sheet 2 of 21 |
|      |      | Proposed Road Development Plan & Profile                          |
|      |      | Drawing Title                                                     |



















2040







N6 Galway City Ring Road

1:2500/250 @ A1; 1:5000/500 @ A3

| 11    | 28/02/2025 | SK | EC   | MH   | Job No | Drawing No    | Issue |
|-------|------------|----|------|------|--------|---------------|-------|
| Issue | Date       | Ву | Chkd | Appd | 233985 | Figure 5.3.03 | 11    |
|       |            |    |      |      |        |               |       |

EIA REPORT

Proposed N6 GCRR

Proposed Grass Verge

Proposed Shared Footpath/Cycleway

Structure (S)

Proposed Traffic Island

Proposed Retaining wall (R)

Proposed Mammel Underpass (C)

Proposed Attenuation Pond / Infiltration Basin / Wetlands

Proposed Culvert (C)

Profile

Existing Ground

FILL 15m +

FILL 10m - 15m

FILL 05m - 10m

FILL 00m - 05m

Earthworks - Fill

Plan City Boundary













LETTERAGH JUNC