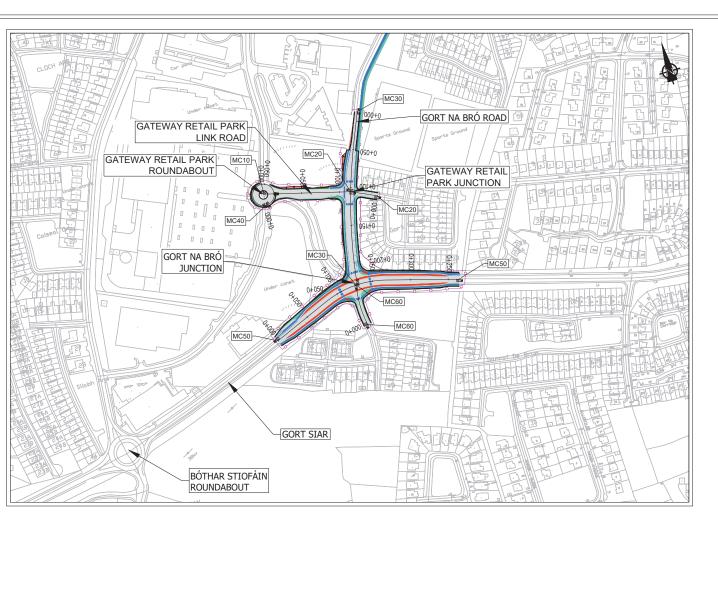

heet 8 of 21             |
|  |  | Realigned N59 Moycullen F |
|  |  | Proposed Road Deve        |

Drawing Title elopment Plan & Profile Road, NUIG Access Road

EIA REPORT

Proposed N6 GCRR

Earthworks - Fill

Earthworks - Cut

Proposed Grass Verge Proposed Bus Lane

Proposed Shared Footpath/Cycleway Proposed Traffic Island

Proposed Retaining wall (R)

Proposed Mammel Underpass (C)

Proposed Attenuation Pond / Infiltration Basin / Wetlands

Profile

FILL 15m + FILL 10m - 15m

FILL 05m - 10m

FILL 00m - 05m CUT 00m - 05m

CUT 05m - 10m

CUT 10m - 15m

Proposed Geometry Profile

\_\_\_\_ Existing Ground

Proposed Culvert (C)

Structure (S)

Plan City Boundary

Legend:

\*\*\*

\* \* \* \* \* \*

\*\*\*\*

| 11 | 28/02/2025 | SK | EC | MH | Job No | Drawing No | Figure 5.3.08 | Issue I1





















Corporate House City East Business Park Ballybrit, Galway, Ireland. Tel +353 (0)91 460675 www.N6GalwayCity.ie www.arup.ie

| Job Title |                   |
|-----------|-------------------|
| N6 Galwa  | ay City Ring Road |
|           |                   |

1:2500/250 @ A1; 1:5000/500 @ A3 February 2025

|       |            |    |      |      |        |               | & Profile |
|-------|------------|----|------|------|--------|---------------|-----------|
| 11    | 28/02/2025 | SK | EC   | MH   | Job No | Drawing No    | Issue     |
| Issue | Date       | Ву | Chkd | Appd | 233985 | Figure 5.3.09 | I1        |

EIA REPORT

Proposed N6 GCRR

Proposed Grass Verge

Proposed Traffic Island

Proposed Retaining wall (R)

Proposed Mammel Underpass (C)

Proposed Attenuation