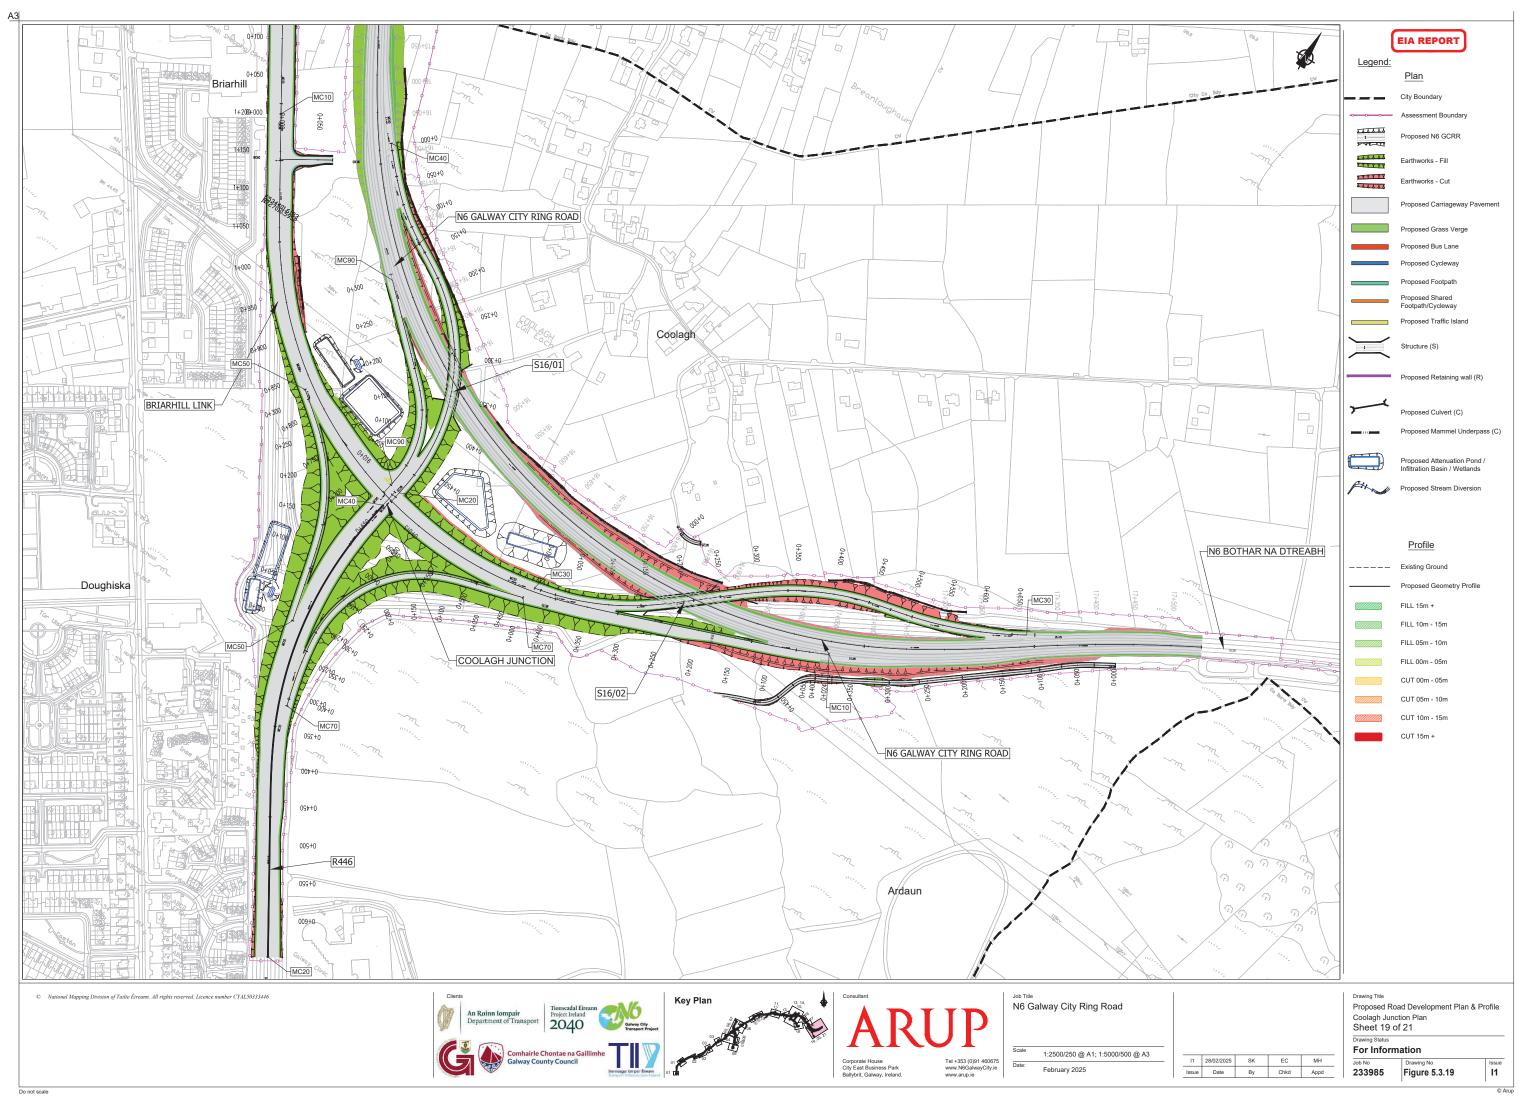

Drawing Title

EIA REPORT

Proposed N6 GCRR

Proposed Grass Verge

Proposed Traffic Island

Proposed Retaining wall (R)

Proposed Mammel Underpass (C)

Proposed Attenuation Pond / Infiltration Basin / Wetlands

Proposed Culvert (C)

Profile

Existing Ground

FILL 15m + FILL 10m - 15m

FILL 05m - 10m

FILL 00m - 05m

CUT 00m - 05m

Structure (S)

Earthworks - Fill

<u>Plan</u> City Boundary

Legend:

\*\*\*

\* \* \* \* \* \*

\*\*\*\*\*

N6 Galway City Ring Road

1:2500/250 @ A1; 1:5000/500 @ A3 February 2025

|       |            |    |      |      | Proposed Ro<br>Ballybrit Creso<br>Sheet 17 o |               |  |
|-------|------------|----|------|------|----------------------------------------------|---------------|--|
|       |            |    |      |      | Drawing Status                               |               |  |
|       |            |    |      |      | For Information                              |               |  |
| 11    | 28/02/2025 | SK | EC   | MH   | Job No                                       | Drawing No    |  |
| Issue | Date       | Ву | Chkd | Appd | 233985                                       | Figure 5.3.17 |  |

oposed Road Development Plan & Profile Illybrit Crescent Junctions eet 17 of 21 r Information

Issue I1

rope|Dublin\Jobs|233000|233985-004. Internal/4-02 Drawings\4-02-19 EnvironmentalUpdate2024|EIA N6GCRR/6.20-2024 Chapter 5\Figure 5.3.01 to 5.3.21\_2024.dwg