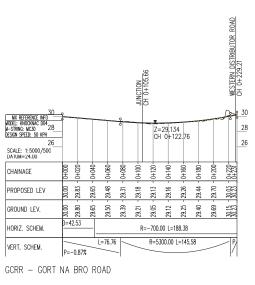

Earthworks - Fill

Plan City Boundary

LETTERAGH JUNCTION - WESTBOUND DIVERGE (MC70)

Legend: FILL 15+m FILL 10m - 15m FILL 05m - 10m

N6 Galway City Ring Road

1:2500/250 @ A1; 1:5000/500 @ A3

| 11    | 28/02/2025 | SK | EC   | МН   | Job No | Drawing No    |
|-------|------------|----|------|------|--------|---------------|
| Issue | Date       | Ву | Chkd | Appd | 233985 | Figure 5.3.07 |