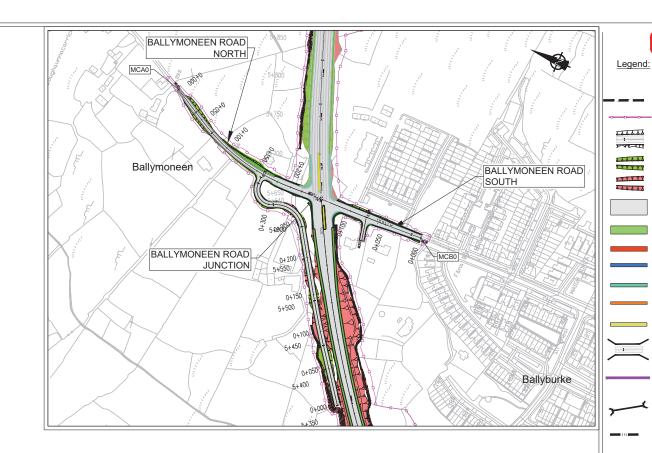

5m

EIA REPORT

© National Mapping Division of Tailte Éireann. All rights reserved. Licence number CYAL50333446

CHAINAGE







N6 Galway City Ring Road

1:2500/250 @ A1; 1:5000/500 @ A3 February 2025

| <br> | <br> |                                                                   |
|------|------|-------------------------------------------------------------------|
|      |      | For Information                                                   |
|      |      | Drawing Status                                                    |
|      |      | Bearna East Roundabout & An Chloch Scoilte Junction Sheet 2 of 21 |
|      |      | Proposed Road Development Plan & Profile                          |
|      |      | Drawing Title                                                     |



















2040







N6 Galway City Ring Road

1:2500/250 @ A1; 1:5000/500 @ A3

| 11    | 28/02/2025 | SK | EC   | MH   | Job No | Drawing No    | Issue |
|-------|------------|----|------|------|--------|---------------|-------|
| Issue | Date       | Ву | Chkd | Appd | 233985 | Figure 5.3.03 | 11    |
|       |            |    |      |      |        |               |       |

EIA REPORT

Proposed N6 GCRR

Proposed Grass Verge

Proposed Shared Footpath/Cycleway

Structure (S)

Proposed Traffic Island

Proposed Retaining wall (R)

Proposed Mammel Underpass (C)

Proposed Attenuation Pond / Infiltration Basin / Wetlands

Proposed Culvert (C)

Profile

Existing Ground

FILL 15m +

FILL 10m - 15m

FILL 05m - 10m

FILL 00m - 05m

Earthworks - Fill

Plan City Boundary













LETTERAGH JU