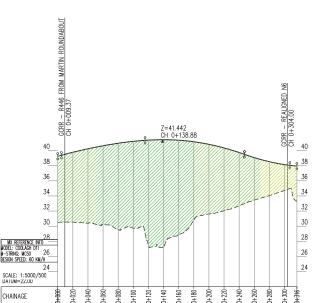

⊕ Alup

EIA REPORT SOUTBOUND OFF SLIF CH 0+648.28 GCRR - REALIGNED NE CH 0+496.59 40\_\_ 38\_ MX REFERENCE INFO 30 MODEL: COOLAGH D11 M-String: MC10 Design speed: 70km/H 28 SCALE: 1:5000/500 DATUM=26.00 SCALE: 1:5000/50026 DATUM=25.00 CHAINAGE CHAINAGE PROPOSED LEV PROPOSED LEV GROUND LEV. GROUND LEV. HORIZ. SCHEM. HORIZ, SCHEM. R=720.00 L=43.64 R=3700.00 L=117.64 VERT. SCHEM. VERT. SCHEM. P=-3.55%,L=90,04 R=-14000.00 L=140.00 P=-0.50% L=110.74 R=-1700.00 L=110.23 R=-3500.00 L=169.22 R=-16816.43 L=221.72 COOLAGH JUNCTION: WESTBOUND DIVERGE TO BRIARHILL LINK FROM EXISTING M6 (MC10) EASTBOUND DIVERGE TO COOLAGH JUNCTION (MC40) Legend: GCRR - REALIGNED N6 CH 0+013.47 **Profile** Existing Ground 34\_\_ 34 32\_ 32 30 MX REFERENCE INFO 28
MODEL: COOLAGH D11
M-STRING: MC30
DESIGN SPEED: 70 KM/H 26 SCALE: 1:5000/500 DATUM=22.00 SCALE: 1:5000/500 24 DATUM=23.00 CHAINAGE CHAINAGE PROPOSED LEV PROPOSED LEV GROUND LEV GROUND LEV. HORIZ. SCHEM. R=-510.00 L=263.32 HORIZ. SCHEM. R=-360.00 L=114.63 R=-510.00 L=134.55 R=360.00 L=108.93 L=44.24 P=-0.78% L=8.86 R=-10000.00 R=4000.00 R=60.580 VERT. SCHEM. VERT. SCHEM. R=-3000.00 L=88.61 R446 SOUTH TO MARTIN ROUNDABOUT (MC20) BRIARHILL LINK TO EXISTING M6 (MC30) N6 Galway City Ring Road Proposed Road Development Plan & Profile Coolagh Junction Profiles Sheet 20 of 21 For Information 1:2500/250 @ A1; 1:5000/500 @ A3 
 I1
 28/02/2025
 SK
 EC
 MH