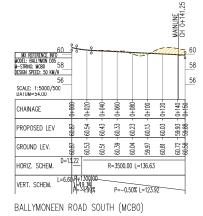

⊕ Alup

EIA REPORT SOUTBOUND OFF SLIF CH 0+648.28 GCRR - REALIGNED NE CH 0+496.59 40\_\_ 38\_ MX REFERENCE INFO 30 MODEL: COOLAGH D11 M-String: MC10 Design speed: 70km/H 28 SCALE: 1:5000/500 DATUM=26.00 SCALE: 1:5000/50026 DATUM=25.00 CHAINAGE CHAINAGE PROPOSED LEV PROPOSED LEV GROUND LEV. GROUND LEV. HORIZ. SCHEM. HORIZ, SCHEM. R=720.00 L=43.64 R=3700.00 L=117.64 VERT. SCHEM. VERT. SCHEM. P=-3.55%,L=90,04 R=-14000.00 L=140.00 P=-0.50% L=110.74 R=-1700.00 L=110.23 R=-3500.00 L=169.22 R=-16816.43 L=221.72 COOLAGH JUNCTION: WESTBOUND DIVERGE TO BRIARHILL LINK FROM EXISTING M6 (MC10) EASTBOUND DIVERGE TO COOLAGH JUNCTION (MC40) Legend: GCRR - REALIGNED N6 CH 0+013.47 **Profile** Existing Ground 34\_\_ 34 32\_ 32 30 MX REFERENCE INFO 28
MODEL: COOLAGH D11
M-STRING: MC30
DESIGN SPEED: 70 KM/H 26 SCALE: 1:5000/500 DATUM=22.00 SCALE: 1:5000/500 24 DATUM=23.00 CHAINAGE CHAINAGE PROPOSED LEV PROPOSED LEV GROUND LEV GROUND LEV. HORIZ. SCHEM. R=-510.00 L=263.32 HORIZ. SCHEM. R=-360.00 L=114.63 R=-510.00 L=134.55 R=360.00 L=108.93 L=44.24 P=-0.78% L=8.86 R=-10000.00 R=4000.00 R=60.580 VERT. SCHEM. VERT. SCHEM. R=-3000.00 L=88.61 R446 SOUTH TO MARTIN ROUNDABOUT (MC20) BRIARHILL LINK TO EXISTING M6 (MC30) N6 Galway City Ring Road Proposed Road Development Plan & Profile Coolagh Junction Profiles Sheet 20 of 21 For Information 1:2500/250 @ A1; 1:5000/500 @ A3 
 I1
 28/02/2025
 SK
 EC
 MH

 Issue
 Date
 By
 Chkd
 Appd
 Corporate House City East Business Park Ballybrit, Galway, Ireland Issue I1 Figure 5.3.20 233985