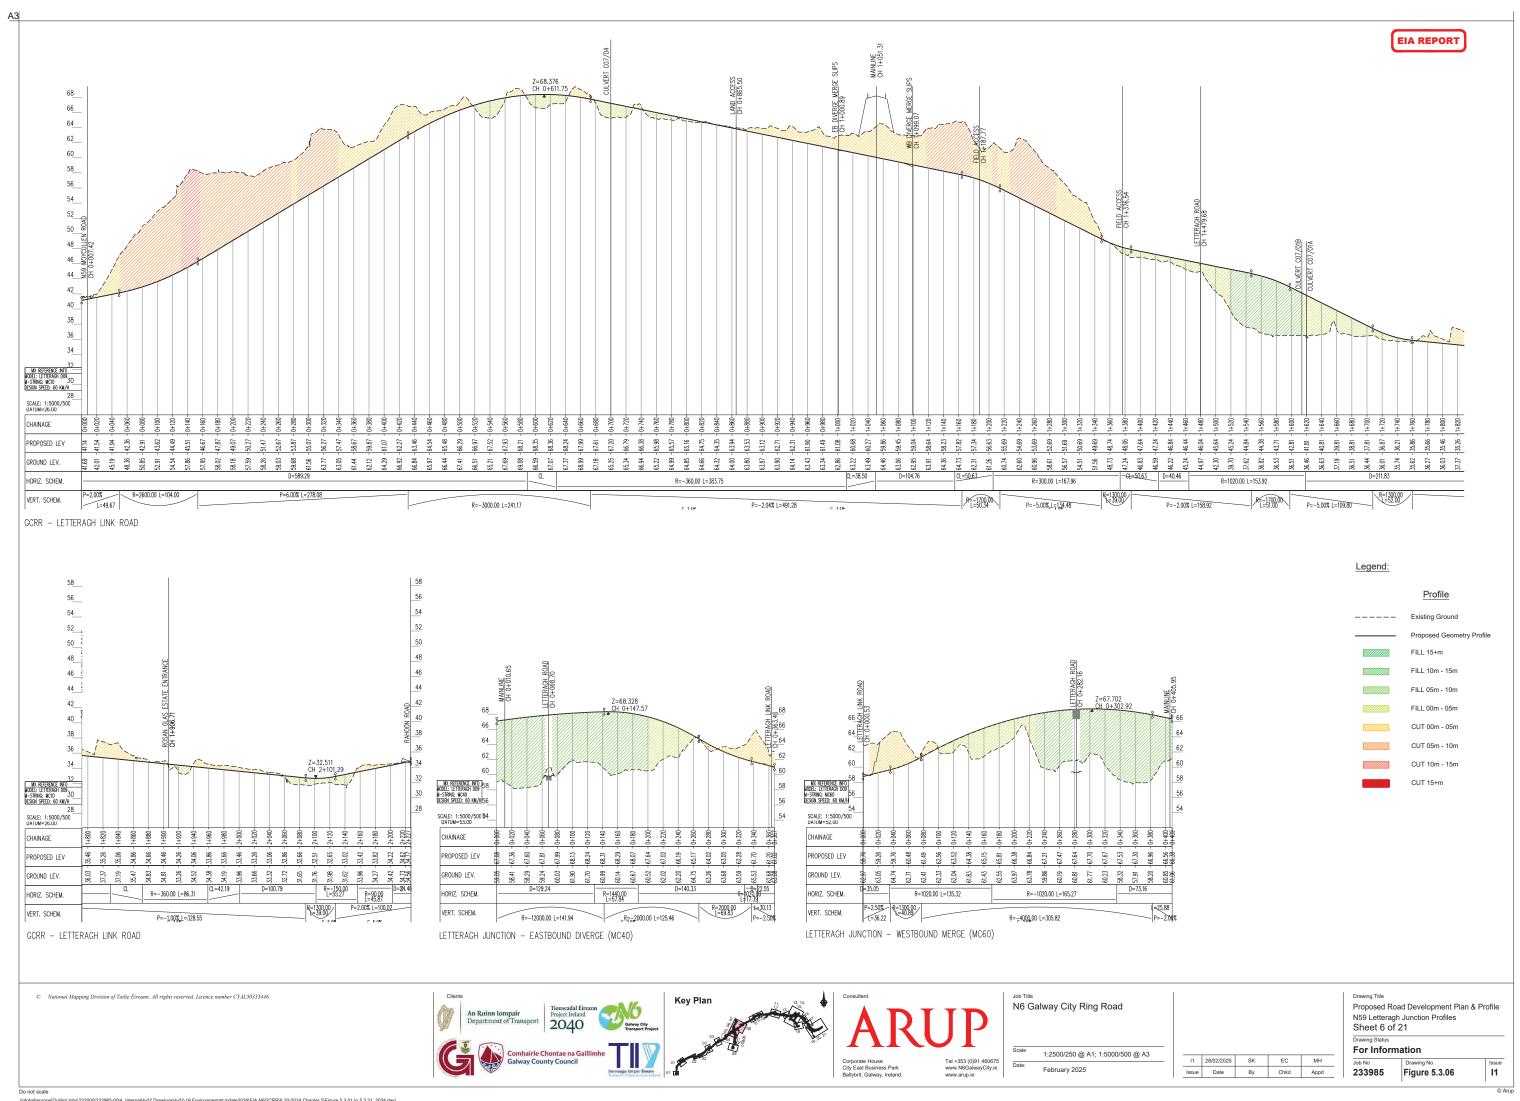

Earthworks - Fill

Plan City Boundary

LETTERAGH JUNCTION - WESTBOUND DIVERGE (MC70)

Legend: FILL 15+m FILL 10m - 15m FILL 05m - 10m

N6 Galway City Ring Road

1:2500/250 @ A1; 1:5000/500 @ A3

| 11    | 28/02/2025 | SK | EC   | МН   | Job No | Drawing No    |
|-------|------------|----|------|------|--------|---------------|
| Issue | Date       | Ву | Chkd | Appd | 233985 | Figure 5.3.07 |