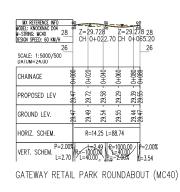

f 21             |
|  |  | Realigned N59 Moycullen F |
|  |  | Proposed Road Deve        |

Drawing Title elopment Plan & Profile Road, NUIG Access Road

EIA REPORT

Proposed N6 GCRR

Earthworks - Fill

Earthworks - Cut

Proposed Grass Verge Proposed Bus Lane

Proposed Shared Footpath/Cycleway Proposed Traffic Island

Proposed Retaining wall (R)

Proposed Mammel Underpass (C)

Proposed Attenuation Pond / Infiltration Basin / Wetlands

Profile

FILL 15m + FILL 10m - 15m

FILL 05m - 10m

FILL 00m - 05m CUT 00m - 05m

CUT 05m - 10m

CUT 10m - 15m

Proposed Geometry Profile

\_\_\_\_ Existing Ground

Proposed Culvert (C)

Structure (S)

Plan City Boundary

Legend:

\*\*\*

\* \* \* \* \* \*

\*\*\*\*

| 11 | 28/02/2025 | SK | EC | MH | Job No | Drawing No | Figure 5.3.08 | Issue I1





















Corporate House City East Business Park Ballybrit, Galway, Ireland. Tel +353 (0)91 460675 www.N6GalwayCity.ie www.arup.ie

| Job Title |                   |
|-----------|-------------------|
| N6 Galwa  | ay City Ring Road |
|           |                   |

1:2500/250 @ A1; 1:5000/500 @ A3 February 2025

|       |            |    |      |      |        |               | & Profile |
|-------|------------|----|------|------|--------|---------------|-----------|
| 11    | 28/02/2025 | SK | EC   | MH   | Job No | Drawing No    | Issue     |
| Issue | Date       | Ву | Chkd | Appd | 233985 | Figure 5.3.09 | I1        |

EIA REPORT

Proposed N6 GCRR

Proposed Grass Verge

Proposed Traffic Island

Proposed Retaining wall (R)

Proposed Mammel Underpass (C)

Proposed Attenuation Pond /