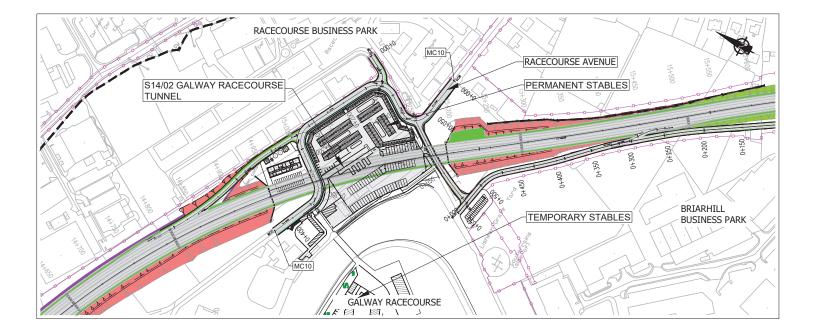

REALIGNED RACECOURSE AVENUE (MC10)

© National Mapping Division of Tailte Éireann. All rights reserved. Licence number CYAL50333446

N6 Galway City Ring Road

1:2500/250 @ A1; 1:5000/500 @ A3 February 2025

|    |       |            |    |      |      | Racecourse Bi | oad Development Plan<br>ussiness Park Junctions Pla<br>of 21 |       |
|----|-------|------------|----|------|------|---------------|--------------------------------------------------------------|-------|
|    |       |            |    |      |      | For Inforr    | mation                                                       |       |
| ١. | 11    | 28/02/2025 | SK | EC   | MH   | Job No        | Drawing No                                                   | Issue |
|    | Issue | Date       | Ву | Chkd | Appd | 233985        | Figure 5.3.16                                                | l1    |