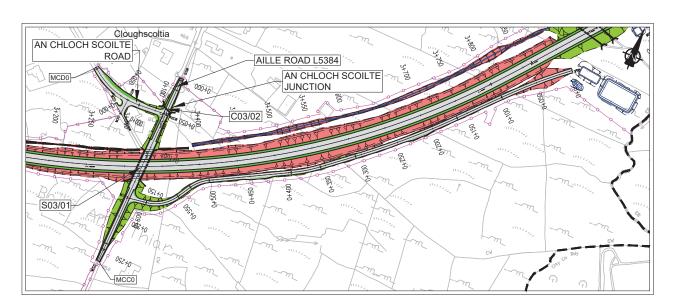

EIA REPORT

© National Mapping Division of Tailte Éireann. All rights reserved. Licence number CYAL50333446

CHAINAGE

N6 Galway City Ring Road

1:2500/250 @ A1; 1:5000/500 @ A3 February 2025

| <br> | <br> |                                                                   |
|------|------|-------------------------------------------------------------------|
|      |      | For Information                                                   |
|      |      | Drawing Status                                                    |
|      |      | Bearna East Roundabout & An Chloch Scoilte Junction Sheet 2 of 21 |
|      |      | Proposed Road Development Plan & Profile                          |
|      |      | Drawing Title                                                     |