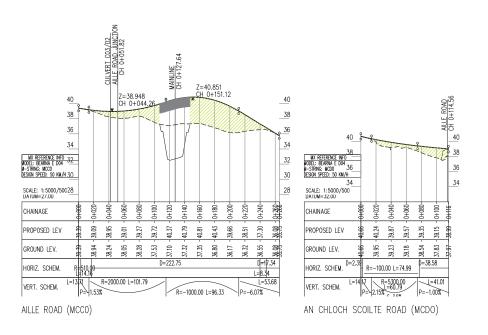

⊕ Alup

EIA REPORT SOUTBOUND OFF SLIF CH 0+648.28 GCRR - REALIGNED NE CH 0+496.59 40\_\_ 38\_ MX REFERENCE INFO 30 MODEL: COOLAGH D11 M-String: MC10 Design speed: 70km/H 28 SCALE: 1:5000/500 DATUM=26.00 SCALE: 1:5000/50026 DATUM=25.00 CHAINAGE CHAINAGE PROPOSED LEV PROPOSED LEV GROUND LEV. GROUND LEV. HORIZ. SCHEM. HORIZ, SCHEM. R=720.00 L=43.64 R=3700.00 L=117.64 VERT. SCHEM. VERT. SCHEM. P=-3.55%,L=90,04 R=-14000.00 L=140.00 P=-0.50% L=110.74 R=-1700.00 L=110.23 R=-3500.00 L=169.22 R=-16816.43 L=221.72 COOLAGH JUNCTION: WESTBOUND DIVERGE TO BRIARHILL LINK FROM EXISTING M6 (MC10) EASTBOUND DIVERGE TO COOLAGH JUNCTION (MC40) Legend: GCRR - REALIGNED N6 CH 0+013.47 **Profile** Existing Ground 34\_\_ 34 32\_ 32 30 MX REFERENCE INFO 28
MODEL: COOLAGH D11
M-STRING: MC30
DESIGN SPEED: 70 KM/H 26 SCALE: 1:5000/500 DATUM=22.00 SCALE: 1:5000/500 24 DATUM=23.00 CHAINAGE CHAINAGE PROPOSED LEV PROPOSED LEV GROUND LEV GROUND LEV. HORIZ. SCHEM. R=-510.00 L=263.32 HORIZ. SCHEM. R=-360.00 L=114.63 R=-510.00 L=134.55 R=360.00 L=108.93 L=44.24 P=-0.78% L=8.86 R=-10000.00 R=4000.00 R=60.580 VERT. SCHEM. VERT. SCHEM. R=-3000.00 L=88.61 R446 SOUTH TO MARTIN ROUNDABOUT (MC20) BRIARHILL LINK TO EXISTING M6 (MC30) N6 Galway City Ring Road Proposed Road Development Plan & Profile Coolagh Junction Profiles Sheet 20 of 21 For Information 1:2500/250 @ A1; 1:5000/500 @ A3 
 I1
 28/02/2025
 SK
 EC
 MH