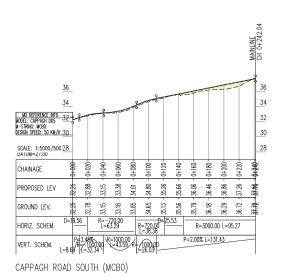

05m

EIA REPORT

© National Mapping Division of Tailte Éireann. All rights reserved. Licence number CYAL50333446

CHAINAGE







N6 Galway City Ring Road

1:2500/250 @ A1; 1:5000/500 @ A3 February 2025

| <br> | <br> |                                                                   |
|------|------|-------------------------------------------------------------------|
|      |      | For Information                                                   |
|      |      | Drawing Status                                                    |
|      |      | Bearna East Roundabout & An Chloch Scoilte Junction Sheet 2 of 21 |
|      |      | Proposed Road Development Plan & Profile                          |
|      |      | Drawing Title                                                     |



















2040







N6 Galway City Ring Road

1:2500/250 @ A1; 1:5000/500 @ A3

| 11    | 28/02/2025 | SK | EC   | MH   | Job No | Drawing No    | Issue |
|-------|------------|----|------|------|--------|---------------|-------|
| Issue | Date       | Ву | Chkd | Appd | 233985 | Figure 5.3.03 | 11    |
|       |            |    |      |      |        |               |       |

EIA REPORT

Proposed N6 GCRR

Proposed Grass Verge

Proposed Shared Footpath/Cycleway

Structure (S)

Proposed Traffic Island

Proposed Retaining wall (R)

Proposed Mammel Underpass (C)

Proposed Attenuation Pond / Infiltration Basin / Wetlands

Proposed Culvert (C)

Profile

Existing Ground

FILL 15m +

FILL 10m - 15m

FILL 05m - 10m

FILL 00m - 05m

Earthworks - Fill

Plan City Boundary













LETTERAGH