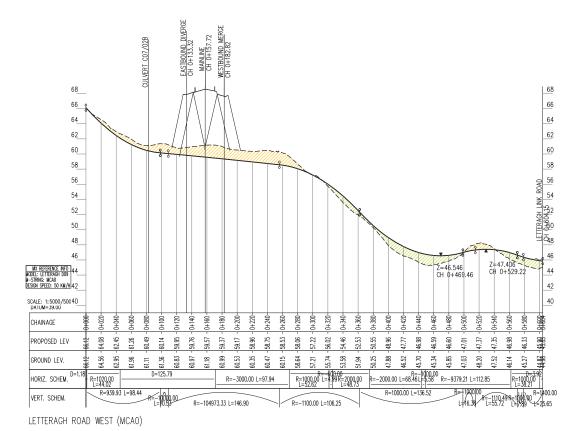

Earthworks - Fill

Plan City Boundary

LETTERAGH JUNCTION - WESTBOUND DIVERGE (MC70)

Legend: FILL 15+m FILL 10m - 15m FILL 05m - 10m

N6 Galway City Ring Road

1:2500/250 @ A1; 1:5000/500 @ A3

| 11    | 28/02/2025 | SK | EC   | МН   | Job No | Drawing No    |
|-------|------------|----|------|------|--------|---------------|
| Issue | Date       | Ву | Chkd | Appd | 233985 | Figure 5.3.07 |