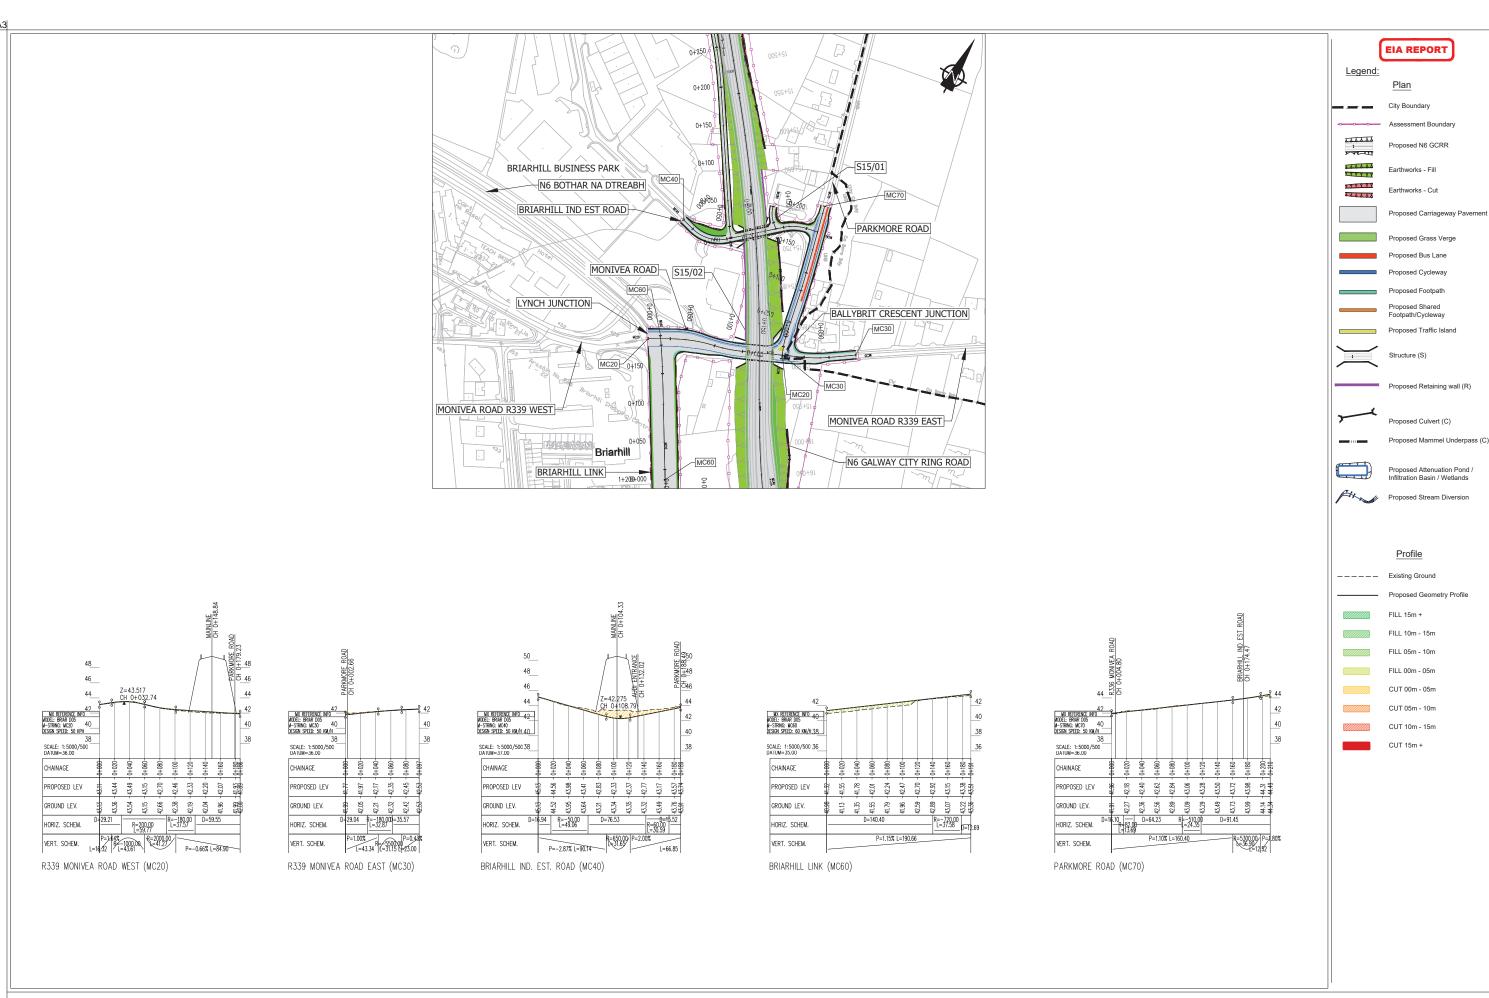

Legend: \*\*\*\* Proposed N6 GCRR Earthworks - Fill YYYYY 7 7 7 7 7 Proposed Traffic Island Proposed Culvert (C) Proposed Attenuation Pond / Infiltration Basin / Wetlands Profile Existing Ground FILL 15m + FILL 10m - 15m FILL 05m - 10m FILL 00m - 05m

EIA REPORT

Proposed N6 GCRR

Proposed Grass Verge

Proposed Shared Footpath/Cycleway

Structure (S)

Proposed Traffic Island

Proposed Retaining wall (R)

Proposed Mammel Underpass (C)

Proposed Attenuation Pond / Infiltration Basin / Wetlands

Proposed Culvert (C)

Profile

Existing Ground

FILL 15m +

FILL 10m - 15m

FILL 05m - 10m

FILL 00m - 05m